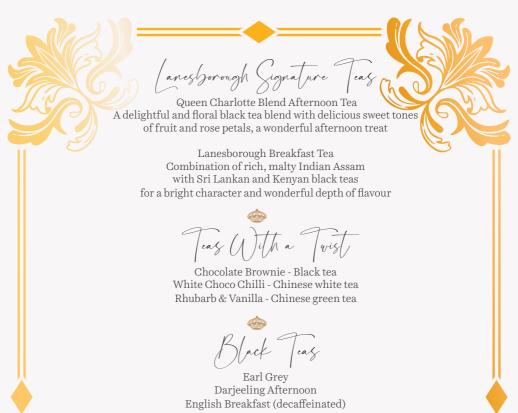

Billecart Salmon Rosé - £48

Taittinger, Comtes de Champagne, Blanc de Blancs – £70 Krug, Grande Cuvée – £80

Grande Guvee – £80 125ml serves

Jreen Teas Jasmine

Sencha White Apricot

Moroccan Mint Cosy Chamomile Rooibos Orange