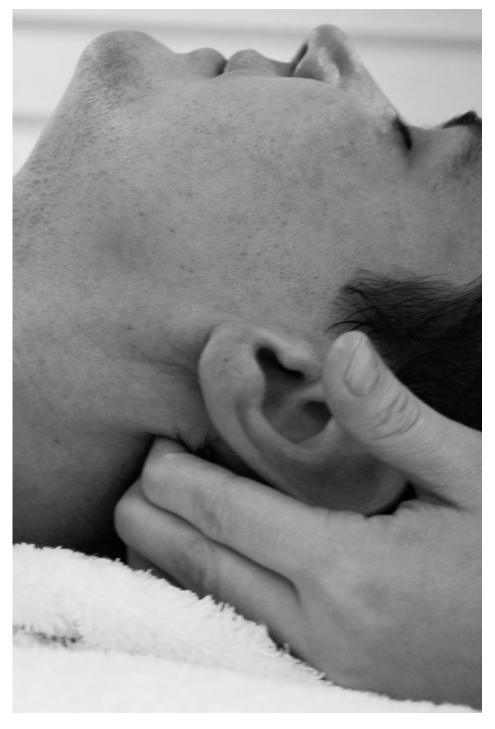

### Head massage

The head massage has the power to act on the whole body. It allows to, stimulate blood circulation and helps in blood oxygenation. Promote the body's balance. Relax all the muscles by stimulating the nerves located in the cranial parts. Encourage glands to release hormones acting on stress.