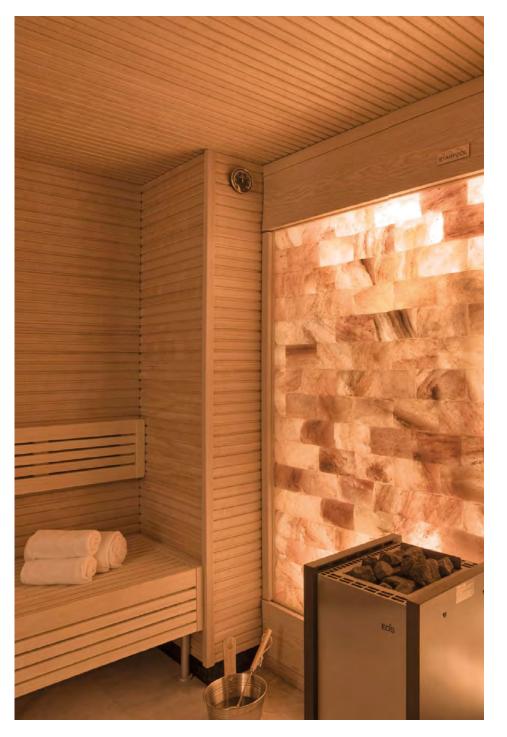

### Experience Thermotherapy

### Private banya and cold bath

Stimulate your metabolism, increase your resistance to stress, relieve muscle aches after a day of skiing or hiking, the Spa Suite provides you with a moment of pure relaxation in an exclusive private space.

The alternation of hot / cold contrast gives the body visible positive effects. Muscle preparation or recovery, skin beauty and serenity ...

This ritual can be accompanied by an additional a la carte service tailor-made exfoliation / wrap / massage according to your desires.

60 min. 90 min. 120 min.

- 36 -