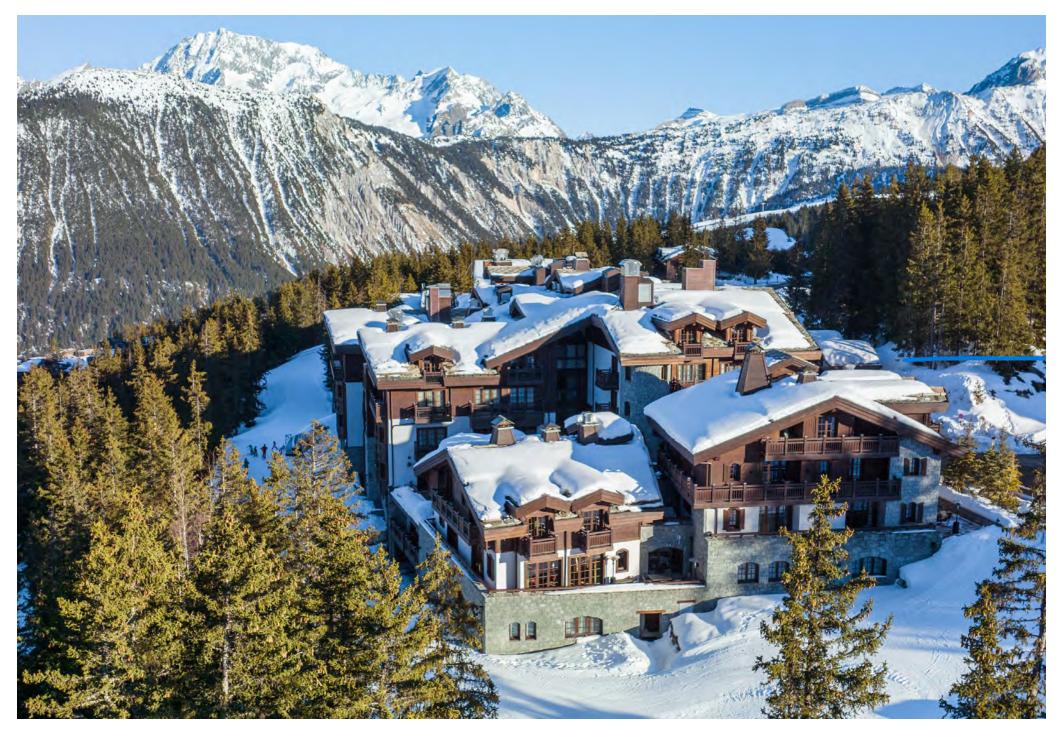

### SPA L'APOGÉE BY LA PRAIRIE

### Welcome

Welcome to the Spa L'Apogée by La Prairie, an oasis of well-being, serenity and exceptional service right in the heart of the Jardin Alpin. The Spa L'Apogée by La Prairie offers five treatment rooms including one for couples dedicated to the traditional Russian Banya treatment with your own private cold bath as well as a beauty room and hair salon. Enjoy a dip in the pool or warm up in the Spa's sauna facilities. Discover La Prairie facials treatments in a wonderfully tranquil atmosphere as well as harmonizing treatments carried out by a team of beauty professionals. The Spa L'Apogée by La Prairie is a little part of paradise in one of the leading world ski destinations.



4 - - - 5 -



### « The Art of beauty »

### LA PRAIRIE SWITZERLAND

With the Art of Beauty, the House of La Prairie has conceived sensorial experiences as once indulgent and cutting-edge - singular, bespoke protocols enriched with potent molecules and precious ingredients captured in luxurious formulations.

Inspired by La Prairie's birthplace, the Art of Beauty is offered in an atmosphere that recalls the tranquil landscapes of the land of the House's origins.

Created by La Prairie as an expression of Swiss nature fused with 90 years of Swiss cellular science and discreet, elegant aesthetics, these experiences immerse you in a world of timeless beauty.

Each of the five exclusive Art of Beauty ceremonies pays tribute to one of La Prairie's precious ingredients: Swiss caviar, eternal platinum and ra