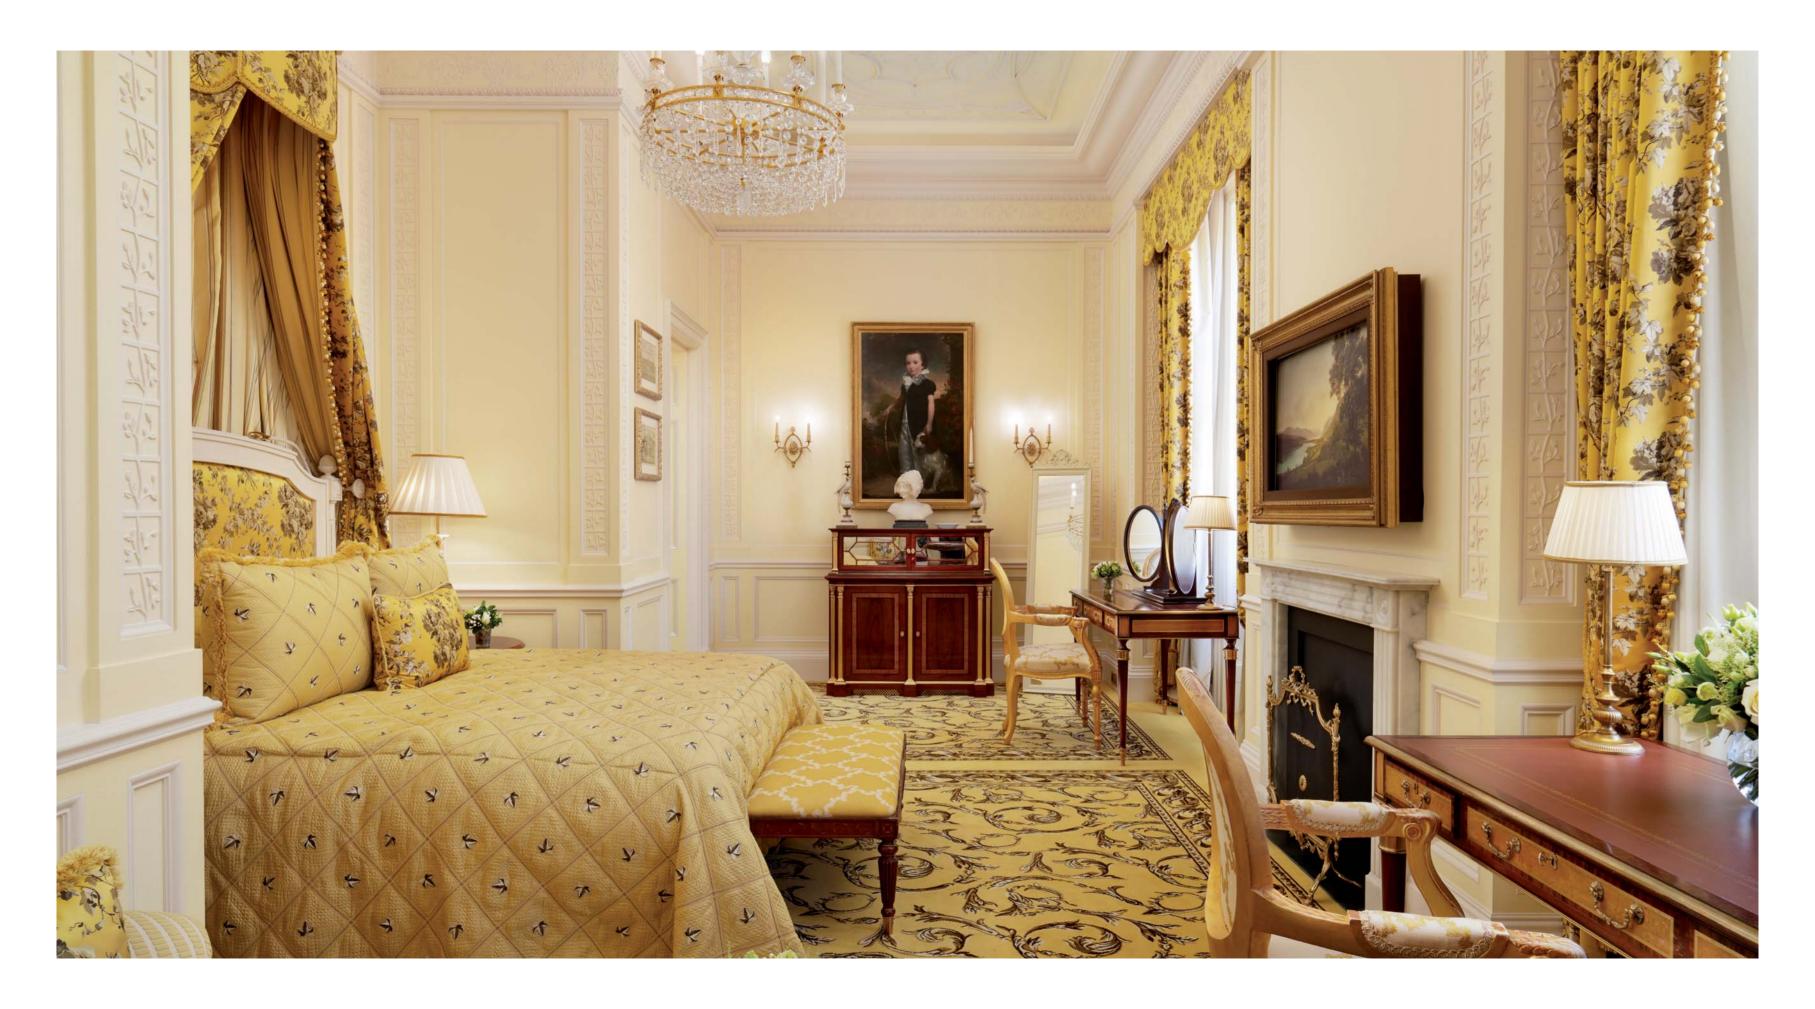

The Lanesborough Hotel's seven-bedroom Royal Suite is a residence fit for a king, queen or head of state. Extending across 450 sq m/ 4,845 sq ft, offering stately views of Buckingham Palace Gardens, its seven bedrooms and bathrooms, two living rooms and large dining room (with space to entertain up to 12 guests) exude exquisite taste, fine British craftsmanship and exacting attention to period detail. Impeccable service is provided by dedicated butlers, who are at guests' disposal around the clock. The Royal Suite can be booked in part or in its entirety. For guests booking all seven bedrooms, one of the hotel's house cars is available as a complimentary service.

#### FEATURES

Up to 450 sq m (4,845 sq ft)

Up to 19 guests

Super King in 1st bedroom, King / Twin in 2nd bedroom, Queen in 3rd bedroom, Super King in 4th bedroom, King / Twin in 5th bedroom, King / Twin in 6th bedroom, King in 7th bedroom