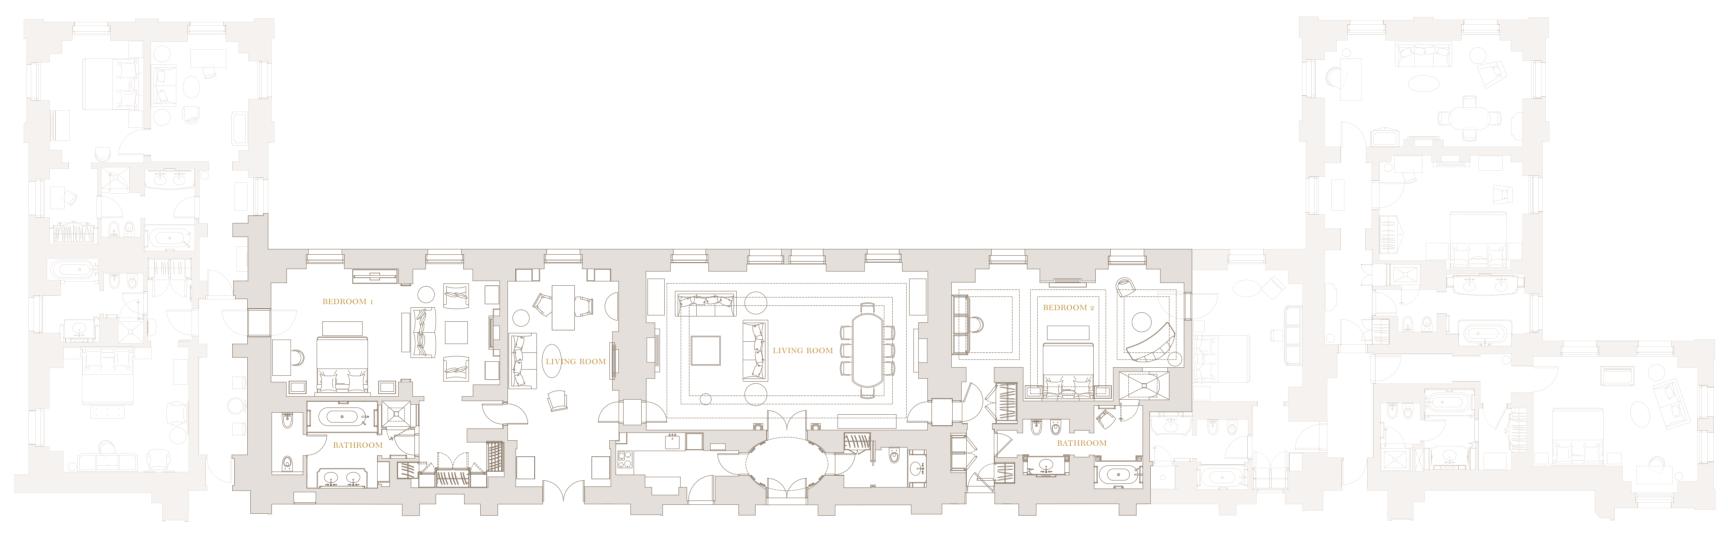

2 BEDROOM CONFIGURATION

Size Occupancy Bed Bathroom

Connecting Room

Views

Example only, exact floor plans may vary

#### FEATURES

Up to 217 sq m (2,336 sq ft)

Up to 6 guests

Super King in 1st bedroom, King / Twin in 2nd bedroom

Walk-in shower and bathtub, steam shower

Can be booked as a one, two, three, five or seven bedroom suite