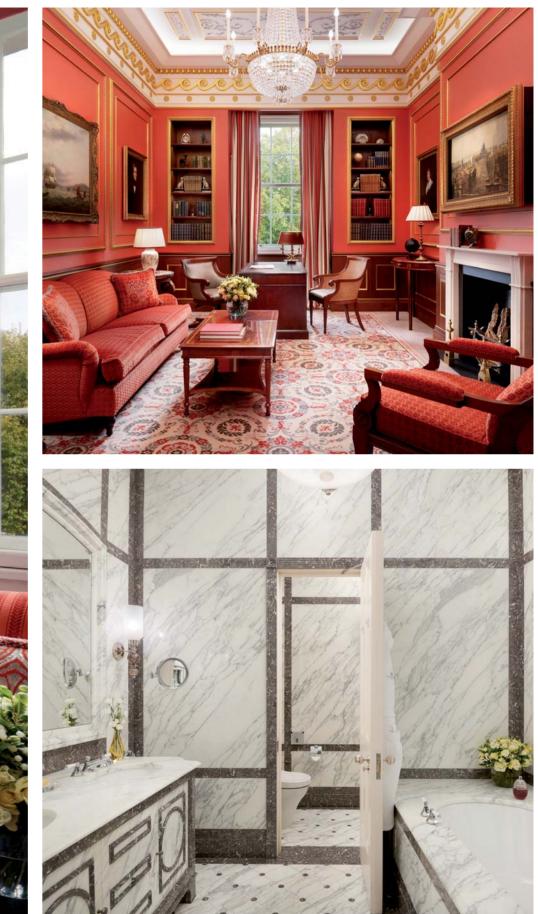

The Lanesborough Hotel's seven-bedroom Royal Suite is a residence fit for a king, queen or head of state. Extending across 450 sq m/ 4,845 sq ft, offering stately views of Buckingham Palace Gardens, its seven bedrooms and bathrooms, two living rooms and large dining room (with space to entertain up to 12 guests) exude exquisite taste, fine British craftsmanship and exacting attention to period detail. Impeccable service is provided by dedicated butlers, who are at guests' disposal around the clock. The Royal Suite can be booked in part or in its entirety. For guests booking all seven bedrooms, one of the hotel's house cars is available as a complimentary service.

#### FEATURES

Up to 165 sq m (1,776 sq ft)

Up to 2 adults and 1 child, or 3 adults

Super King sized bed available

Walk-in shower and bathtub, steam shower

Can be booked as a one, two, three, or five bedroom suite

#### FEATURES

Up to 217 sq m (2,336 sq ft)

Up to 6 guests

Super King in 1st bedroom, King / Twin in 2nd bedroom

Walk-in shower and bathtub, steam shower

Can be booked as a one, two, three, five or seven bedroom suite