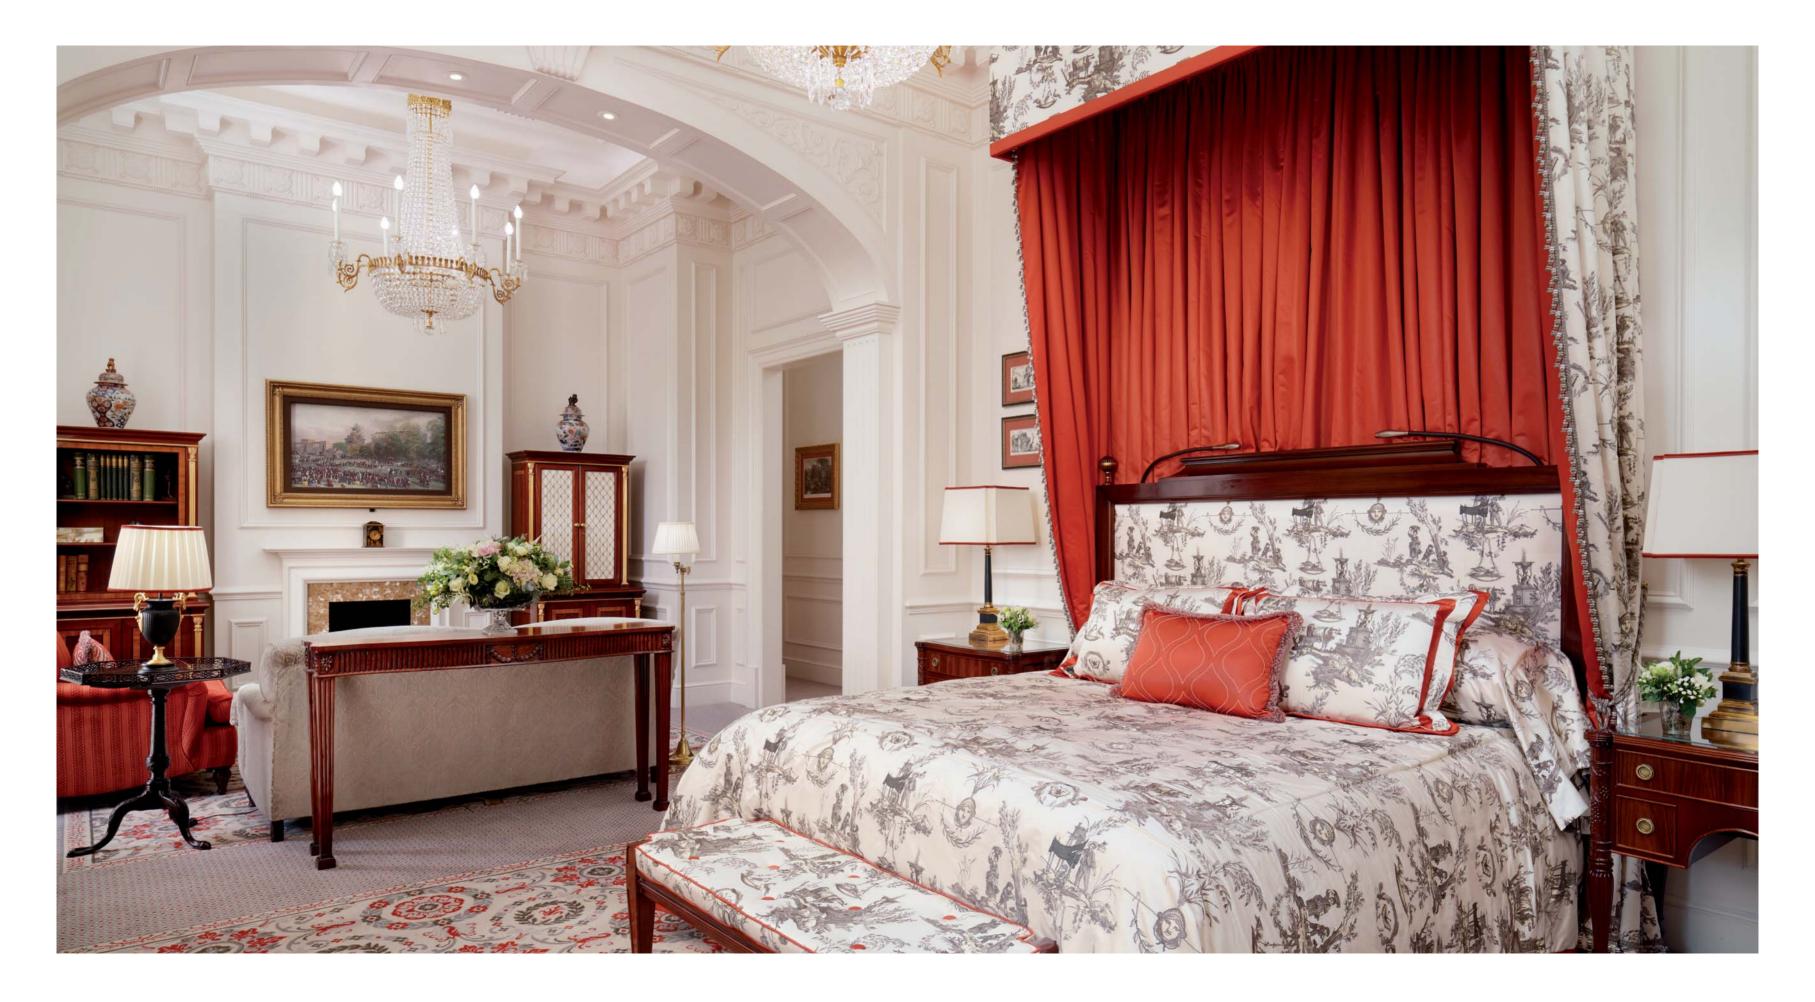

The Lanesborough Hotel's seven-bedroom Royal Suite is a residence fit for a king, queen or head of state. Extending across 450 sq m/ 4,845 sq ft, offering stately views of Buckingham Palace Gardens, its seven bedrooms and bathrooms, two living rooms and large dining room (with space to entertain up to 12 guests) exude exquisite taste, fine British craftsmanship and exacting attention to period detail. Impeccable service is provided by dedicated butlers, who are at guests' disposal around the clock. The Royal Suite can be booked in part or in its entirety. For guests booking all seven bedrooms, one of the hotel's house cars is available as a complimentary service.