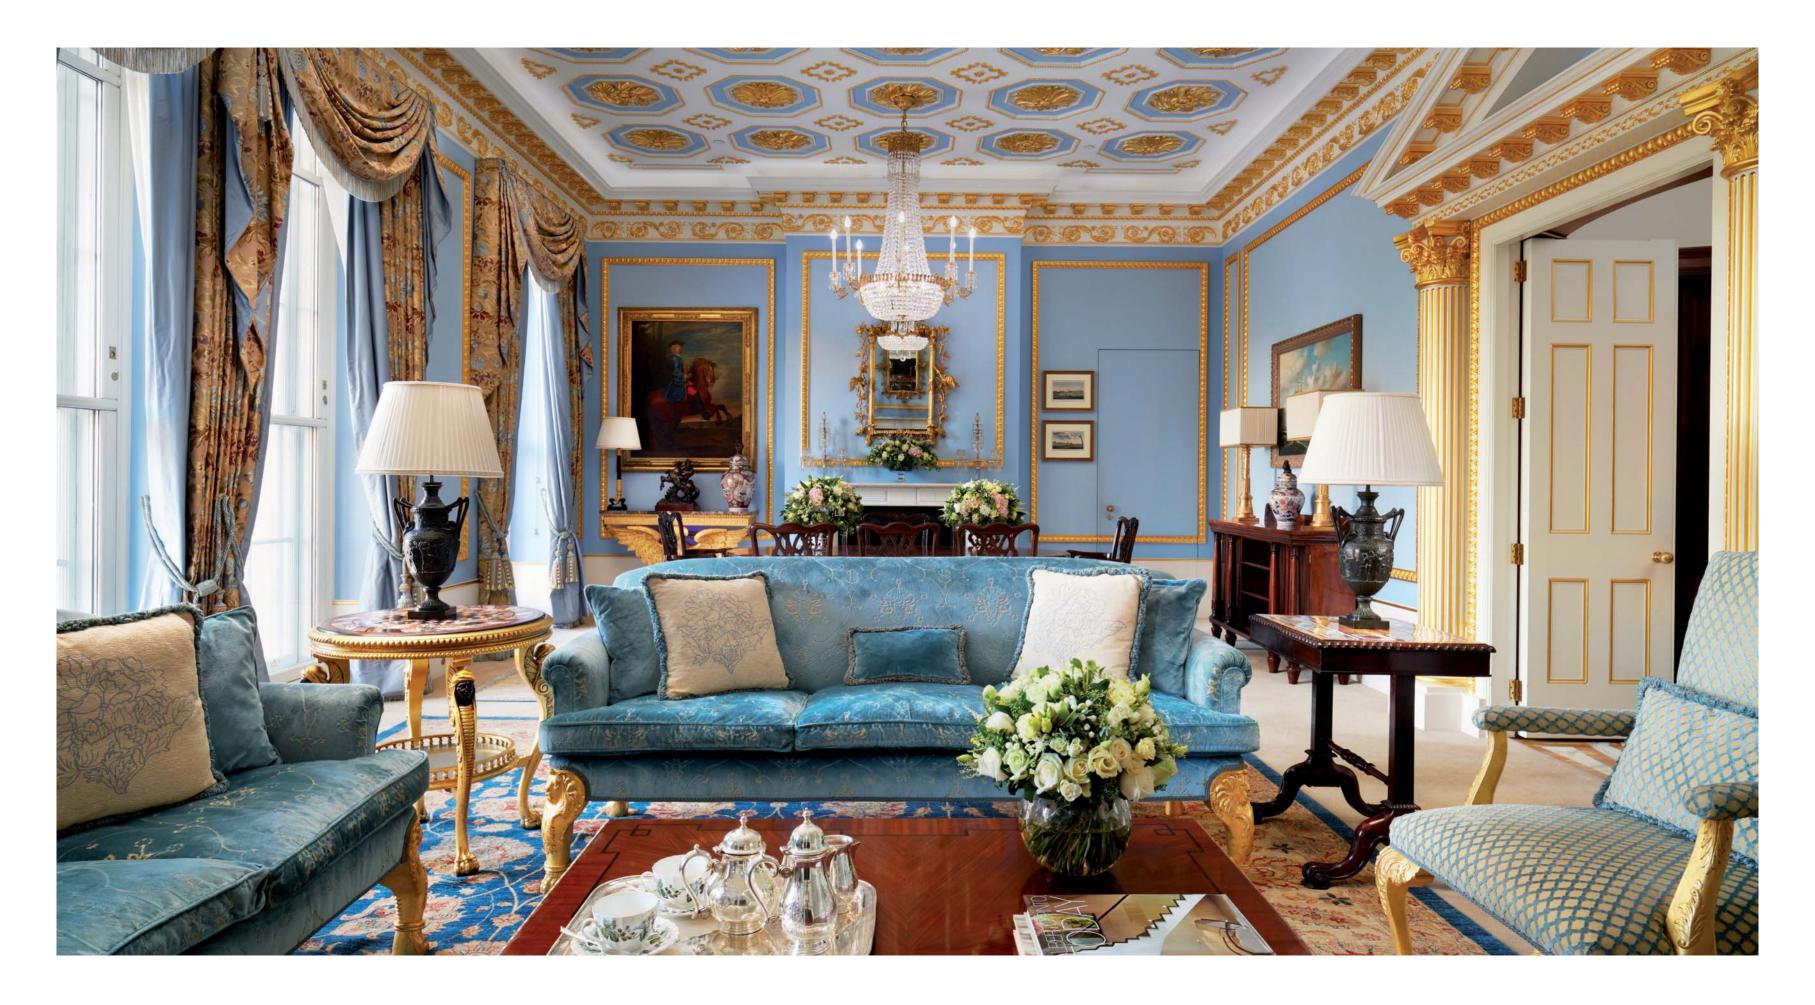

The Lanesborough Hotel's seven-bedroom Royal Suite is a residence fit for a king, queen or head of state. Extending across 450 sq m/ 4,845 sq ft, offering stately views of Buckingham Palace Gardens, its seven bedrooms and bathrooms, two living rooms and large dining room (with space to entertain up to 12 guests) exude exquisite taste, fine British craftsmanship and exacting attention to period detail. Impeccable service is provided by dedicated butlers, who are at guests' disposal around the clock. The Royal Suite can be booked in part or in its entirety. For guests booking all seven bedrooms, one of the hotel's house cars is available as a complimentary service.