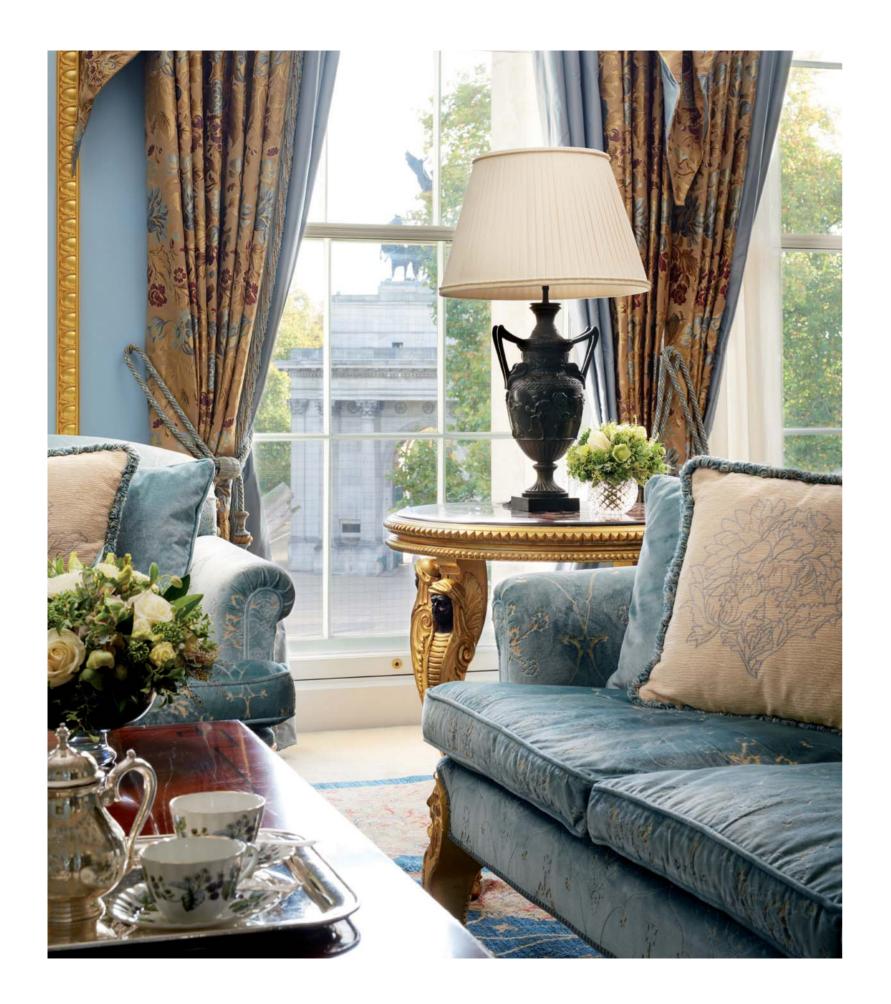

The Lanesborough Hotel's seven-bedroom Royal Suite is a residence fit for a king, queen or head of state. Extending across 450 sq m/ 4,845 sq ft, offering stately views of Buckingham Palace Gardens, its seven bedrooms and bathrooms, two living rooms and large dining room (with space to entertain up to 12 guests) exude exquisite taste, fine British craftsmanship and exacting attention to period detail. Impeccable service is provided by dedicated butlers, who are at guests' disposal around the clock. The Royal Suite can be booked in part or in its entirety. For guests booking all seven bedrooms, one of the hotel's house cars is available as a complimentary service.