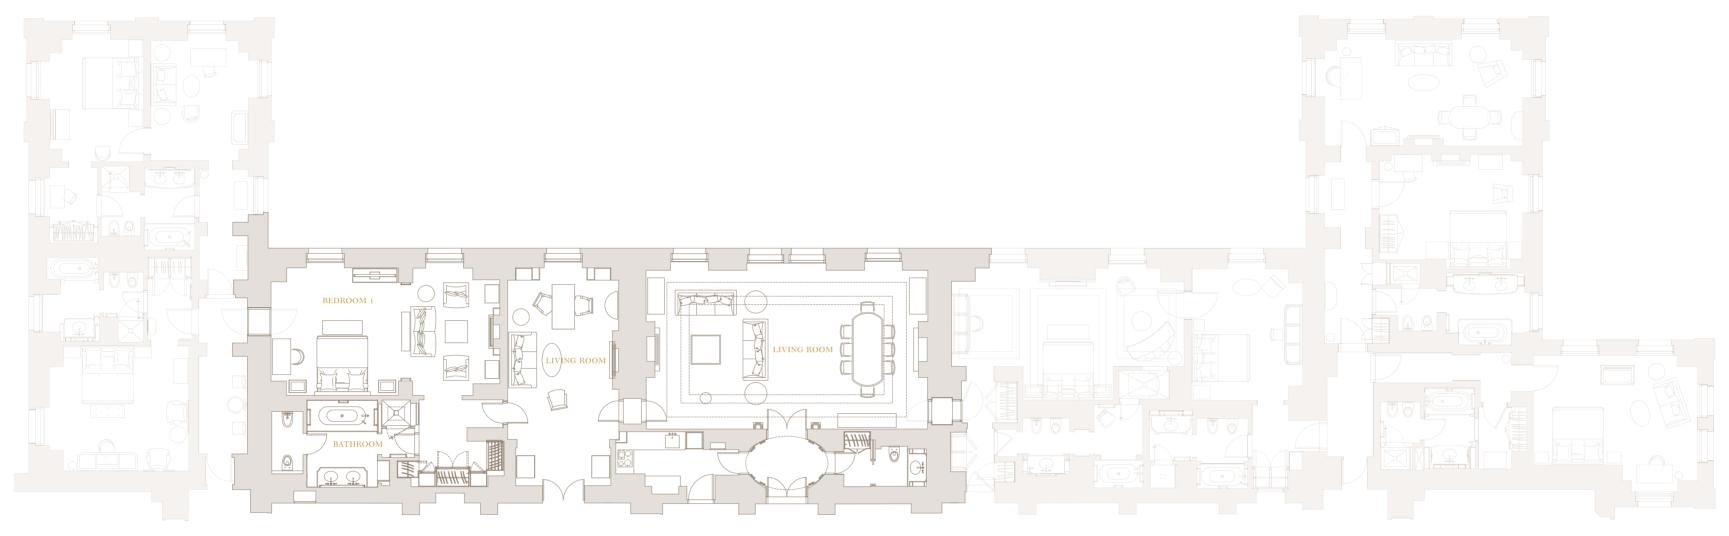

### The ROYAL Suite

1 BEDROOM CONFIGURATION

Size Occupancy Bed Bathroom

Connecting Room

Views

Example only, exact floor plans may vary

#### FEATURES

Up to 165 sq m (1,776 sq ft)

Up to 2 adults and 1 child, or 3 adults

Super King sized bed available

Walk-in shower and bathtub, steam shower

Can be booked as a one, two, three, or five bedroom suite