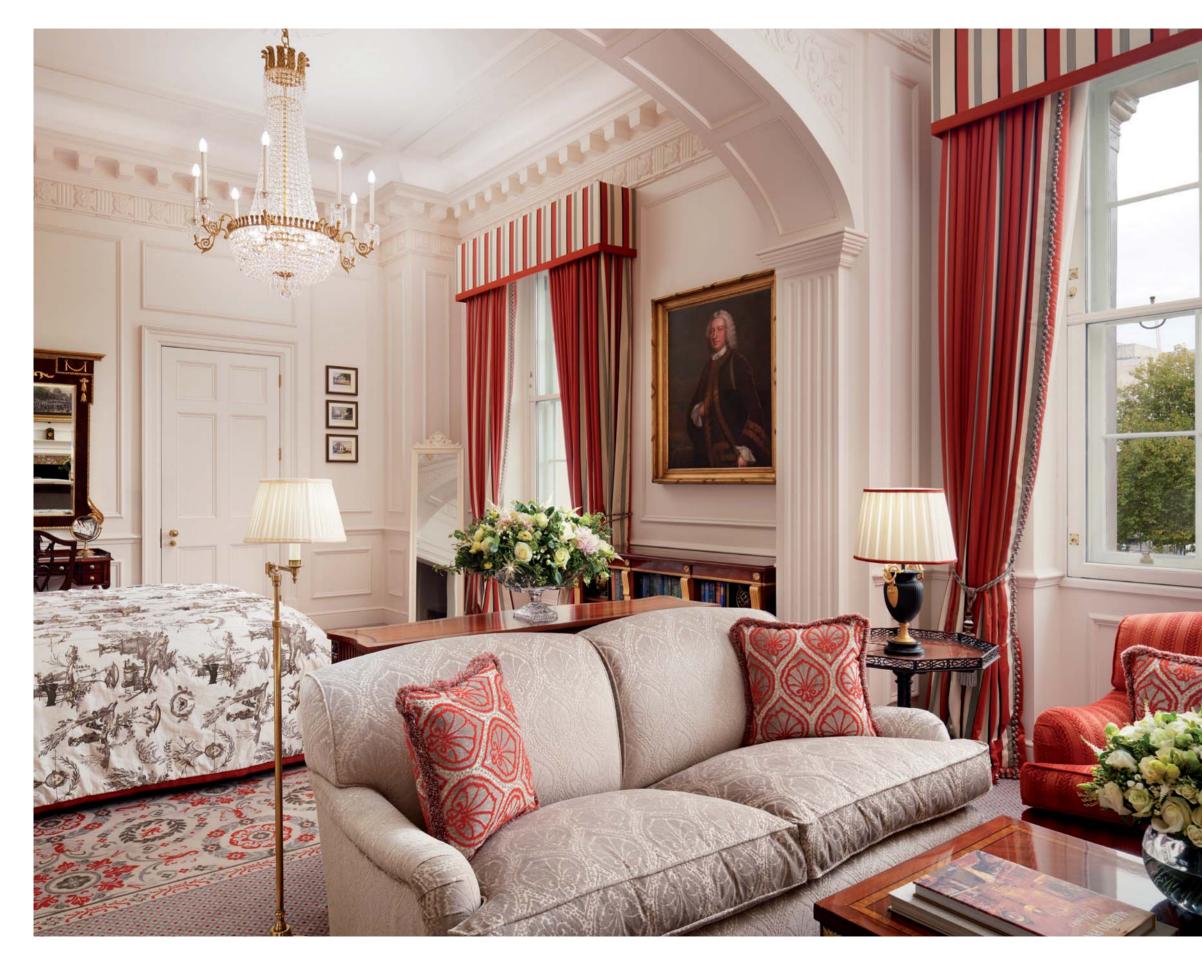

The Lanesborough Hotel's seven-bedroom Royal Suite is a residence fit for a king, queen or head of state. Extending across 450 sq m/ 4,845 sq ft, offering stately views of Buckingham Palace Gardens, its seven bedrooms and bathrooms, two living rooms and large dining room (with space to entertain up to 12 guests) exude exquisite taste, fine British craftsmanship and exacting attention to period detail. Impeccable service is provided by dedicated butlers, who are at guests' disposal around the clock. The Royal Suite can be booked in part or in its entirety. For guests booking all seven bedrooms, one of the hotel's house cars is available as a complimentary service.