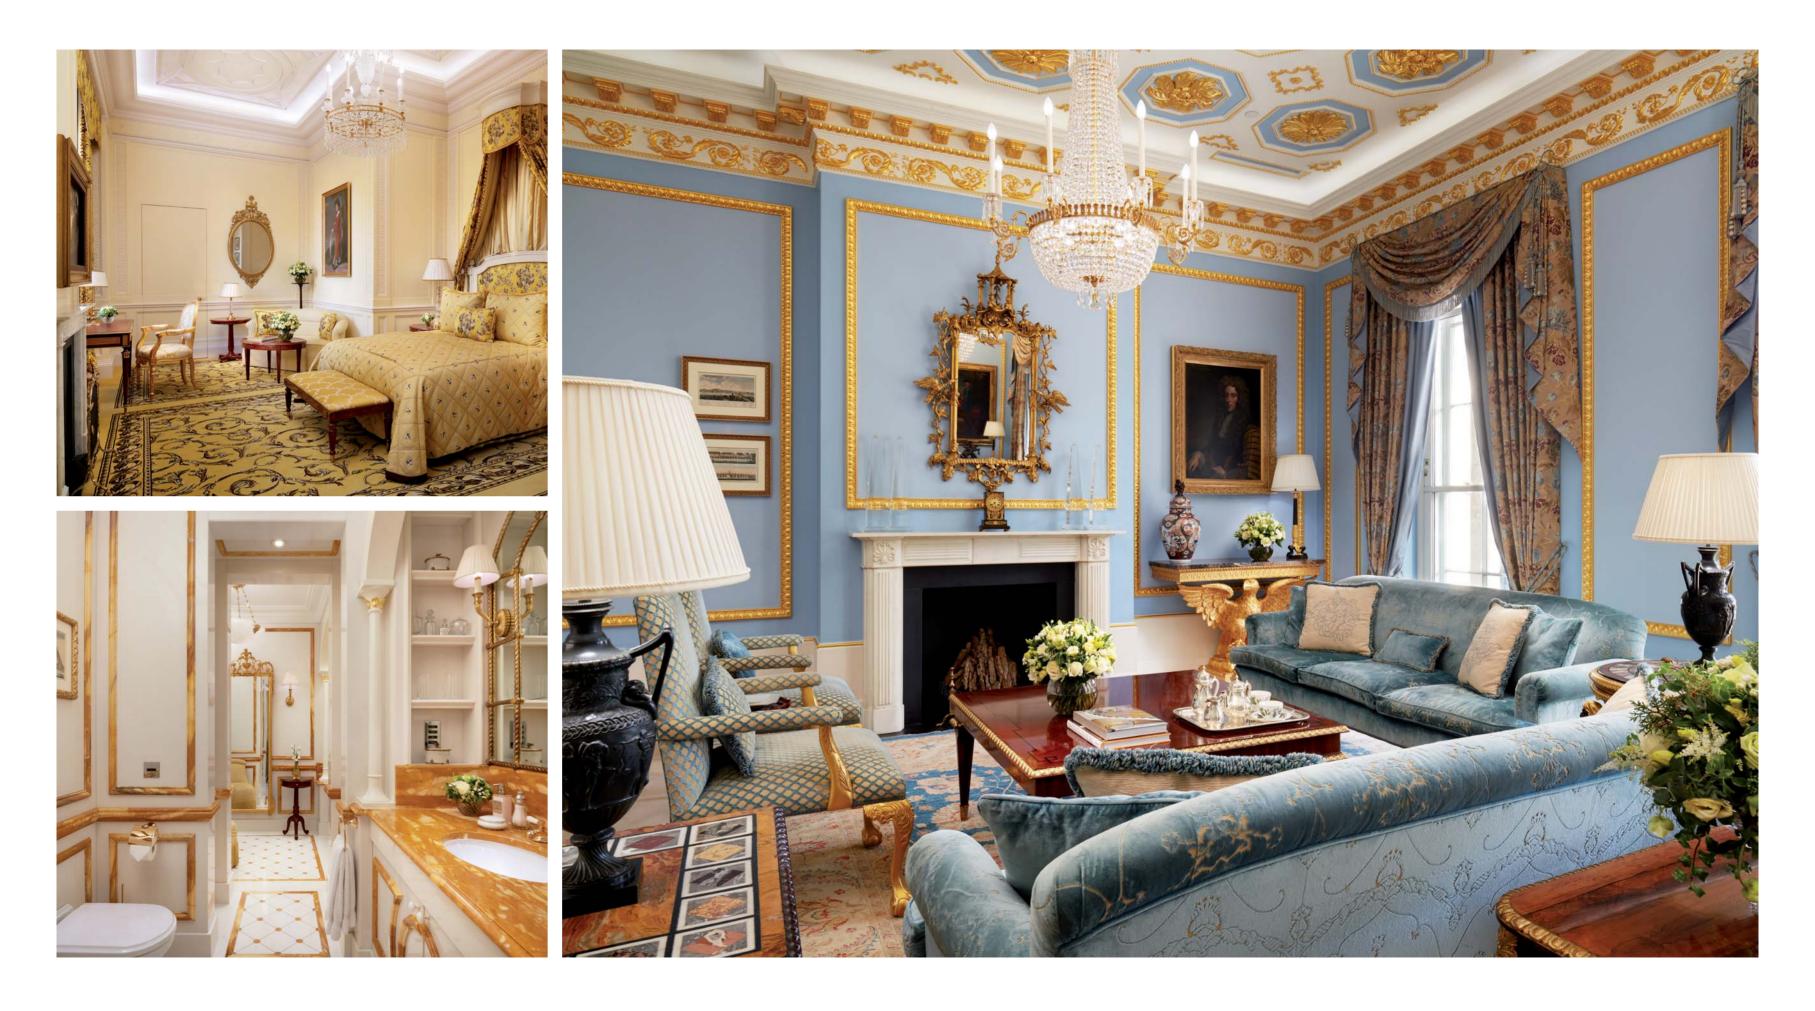

The Lanesborough Hotel's seven-bedroom Royal Suite is a residence fit for a king, queen or head of state. Extending across 450 sq m/ 4,845 sq ft, offering stately views of Buckingham Palace Gardens, its seven bedrooms and bathrooms, two living rooms and large dining room (with space to entertain up to 12 guests) exude exquisite taste, fine British craftsmanship and exacting attention to period detail. Impeccable service is provided by dedicated butlers, who are at guests' disposal around the clock. The Royal Suite can be booked in part or in its entirety. For guests booking all seven bedrooms, one of the hotel's house cars is available as a complimentary service.

#### FEATURES

Up to 248 sq m (2,670 sq ft)

Up to 8 guests

Super King in 1st bedroom, King / Twin in 2nd bedroom, Queen in 3rd bedroom

Walk-in shower and bathtub, steam shower

Can be booked as a one, two, three, five or seven bedroom suite

#### FEATURES

Up to 363 sq m (3,908 sq ft)

Up to 14 guests

Super King in 1st bedroom, King / Twin in 2nd bedroom, Queen in 3rd bedroom, Super King in 4th bedroom, King / Twin in 5th bedroom

Walk-in shower and bathtub, steam shower