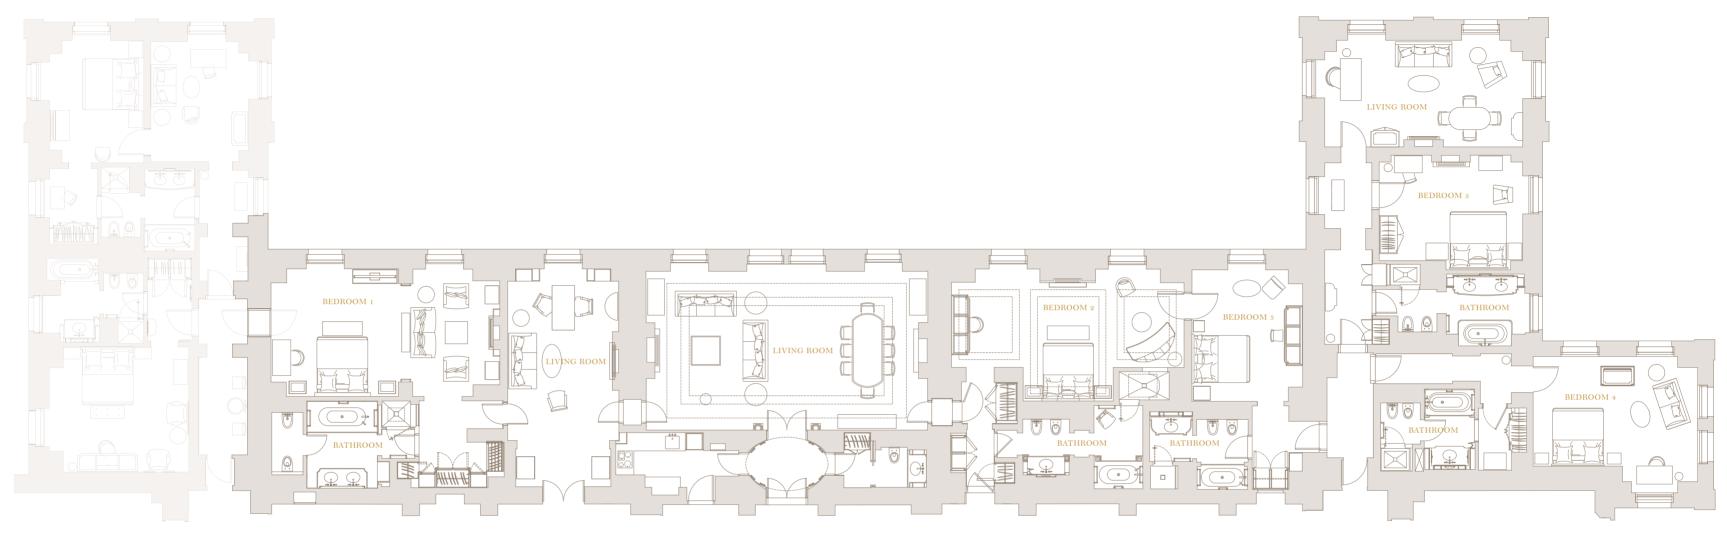

Can be booked as a one, two, three, five or seven bedroom suite

7 BEDROOM CONFIGURATION

Size

Occupancy

Bed

Bathroom

Connecting Room

Views

Example only, exact floor plans may vary

#### FEATURES

Up to 450 sq m (4,845 sq ft)

Up to 19 guests

Super King in 1st bedroom, King / Twin in 2nd bedroom, Queen in 3rd bedroom, Super King in 4th bedroom, King / Twin in 5th bedroom, King / Twin in 6th bedroom, King in 7th bedroom