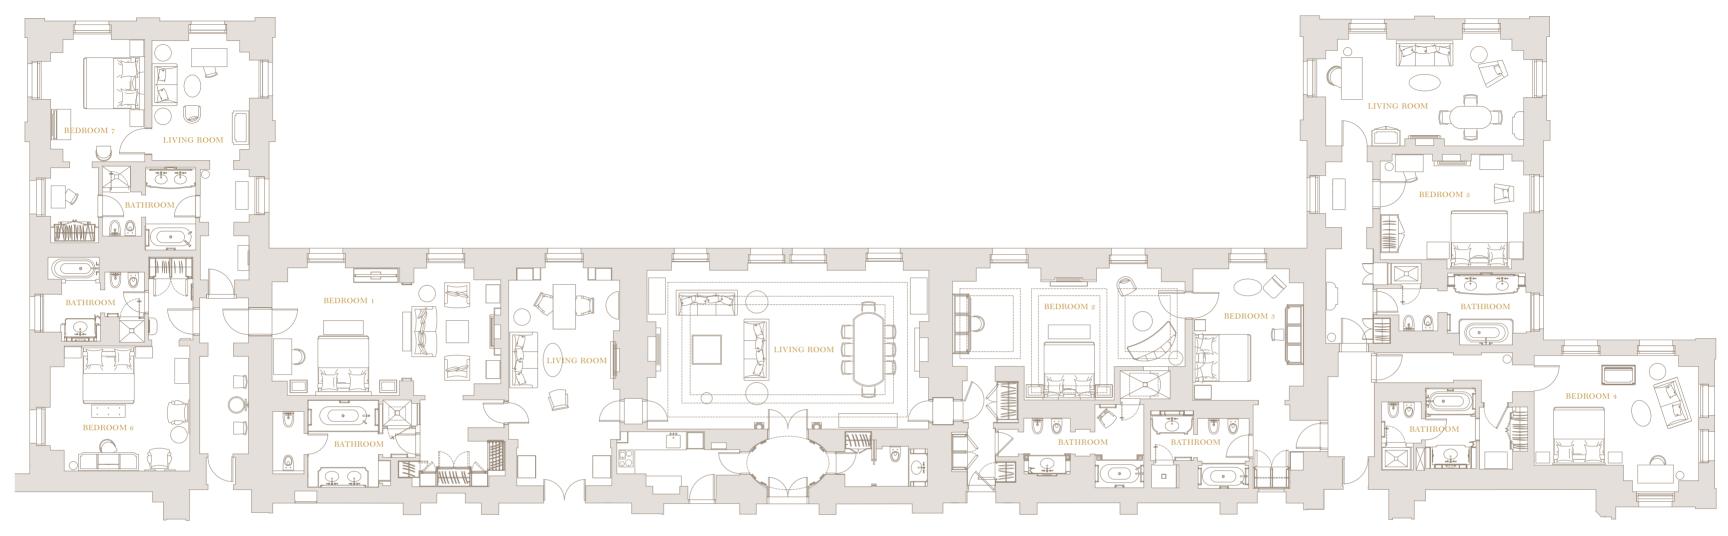

Can be booked as a one, two, three, five or seven bedroom suite

7 BEDROOM CONFIGURATION

Size

Occupancy

Bed

Bathroom

Connecting Room

Views

Example only, exact floor plans may vary

#### FEATURES

Up to 450 sq m (4,845 sq ft)

Up to 19 guests

Super King in 1st bedroom, King / Twin in 2nd bedroom, Queen in 3rd bedroom, Super King in 4th bedroom, King / Twin in 5th bedroom, King / Twin in 6th bedroom, King in 7th bedroom

Walk-in shower and bathtub, steam shower

Can be booked as a one, two, three, five or seven bedroom suite