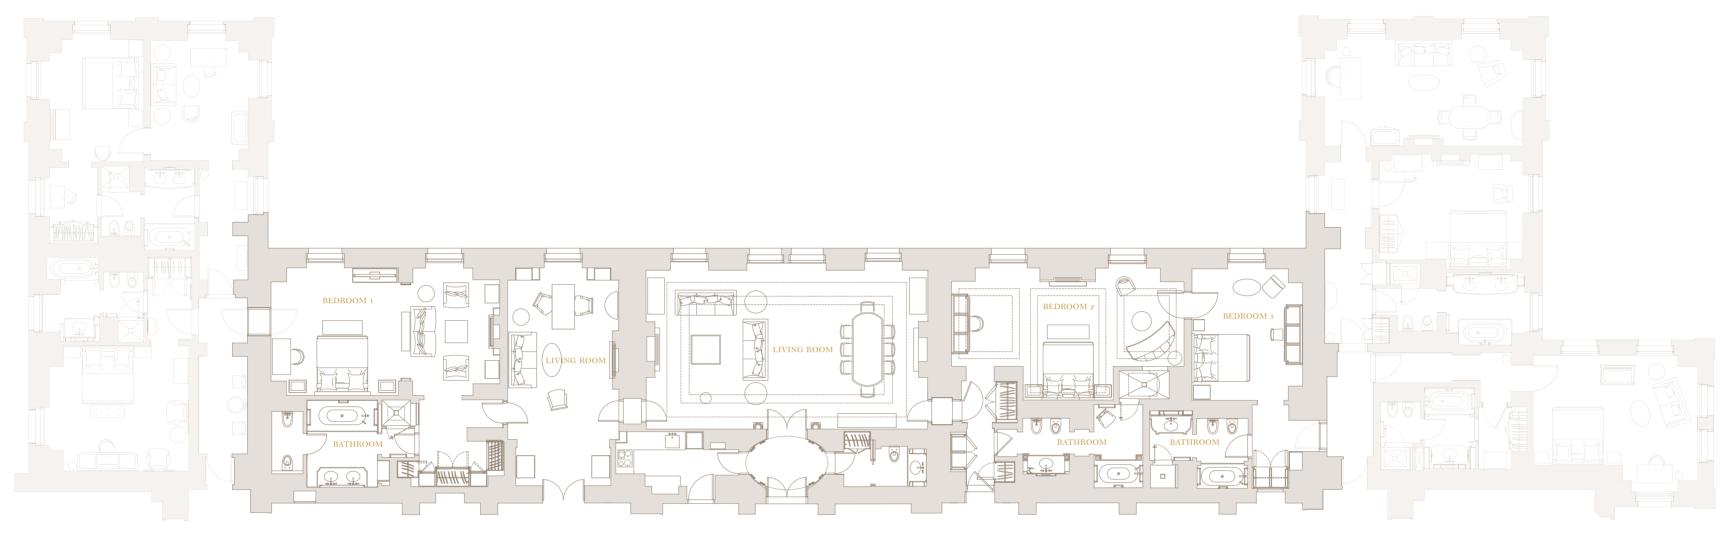

3 BEDROOM CONFIGURATION

Size Occupancy Bed

Bathroom

Connecting Room

Views

Example only, exact floor plans may vary

#### FEATURES

Up to 248 sq m (2,670 sq ft)

Up to 8 guests

Super King in 1st bedroom, King / Twin in 2nd bedroom, Queen in 3rd bedroom

Walk-in shower and bathtub, steam shower

Can be booked as a one, two, three, five or seven bedroom suite