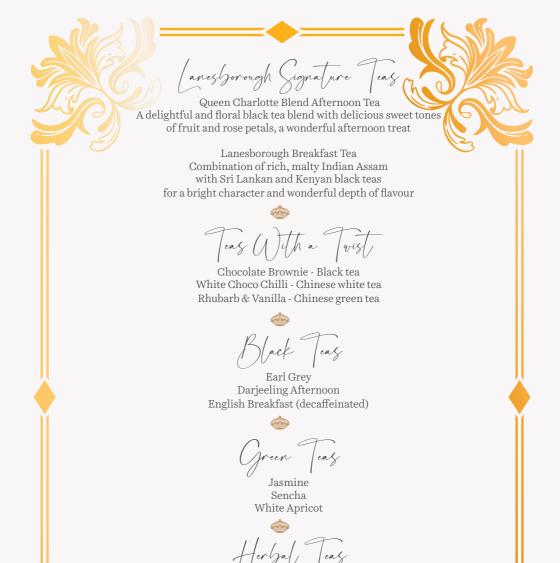

125ml serves

Moroccan Mint Cosy Chamomile Rooibos Orange

£75 per person £85 per person with The Queen Charlotte Cocktail/Mocktail £90 per person with a glass of Champagne

> For dietary requirements, please speak to our team who will be happy to assist. All prices are inclusive of VAT. A discretionary service charge of 15% will be added to the bill.