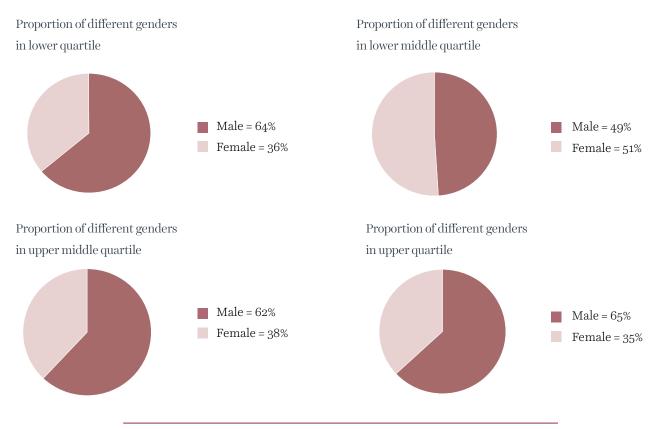

the national average of 13.9% We are passionate about fairness and equality and are committed to continuing to reduce our gender pay gap.

Stuart Geddes Managing Director

## RESULTS

| • | Mean Gender Pay Gap                                        | 7%    |
|---|------------------------------------------------------------|-------|
| • | Median Gender Pay Gap                                      | 4.8%  |
| • | Mean Bonus Gender Pay Gap                                  | 42.6% |
| • | Median Bonus Gender Pay Gap                                | -4%   |
|   | Proportions of males and females receiving a bonus payment |       |
| • | Male                                                       | 64.5% |
| • | Female                                                     | 35.5% |

## QUARTILES



## CONTACT

The Lanesborough Hyde Park Corner, London SW1X 7TA info@lanesborough.com