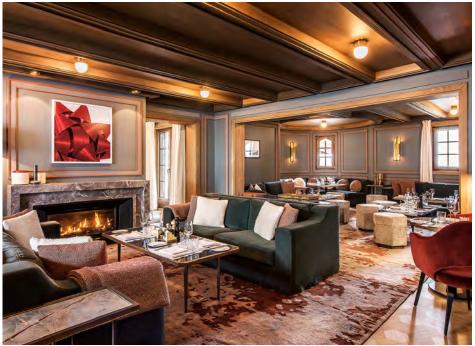

#### **RESTAURANTS & BARS**

## The high point of Courchevel's dining scene

Our restaurants are the pinnacle of dining up here at the top of Jardin Alpin, with spectacular views over Courchevel's ski slopes. Koori is a Japanese restaurant, with elite sushi masters while Le Comptoir L'Apogée serves French specialties and gourmet delicacies in a warm social atmosphere.

For casual lunches, we offer Le Bar de L'Apogée with large terrace, which in the evening transforms into a smooth cocktail scene with singers and DJs, or the Cigar Lounge for distinctively mellow relaxation.