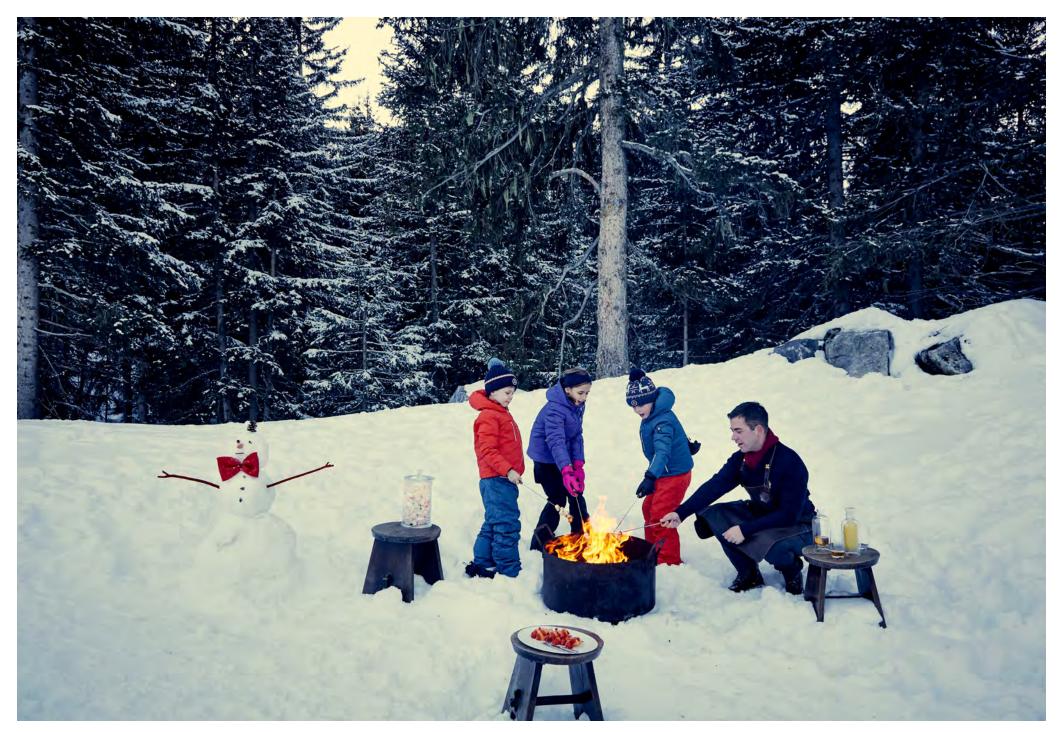

### Leisure time at L'Apogée Courchevel

L'Apogée Courchevel's outstanding facilities, include the ski-in/out ramp and the ski boutique. Complimentary transfers to and from altiport and Courchevel village. Younger guests have access to the dynamic and creative Kids Clubs. As soon as they arrive at the hotel, children are welcomed by their kids' club ambassadors who will ensure they have as much fun off the slopes as on them.