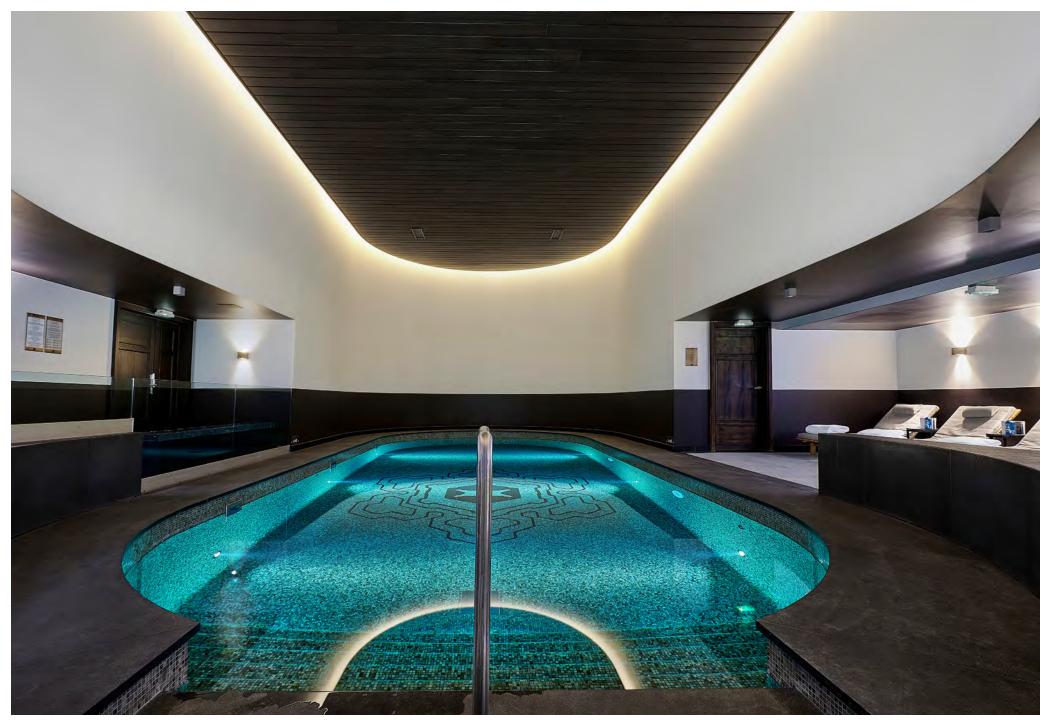

#### SPA & WELLNESS

### Spa L'Apogée by La Prairie

Spa L'Apogée by La Prairie is an irresistible cocoon of soothing warmth after a day on the slopes. A beautiful Alpine retreat where you can revive spirits and purify your complexion, the Spa also incorporates our fitness centre, which is equipped with the most advanced facilities and beauty room.