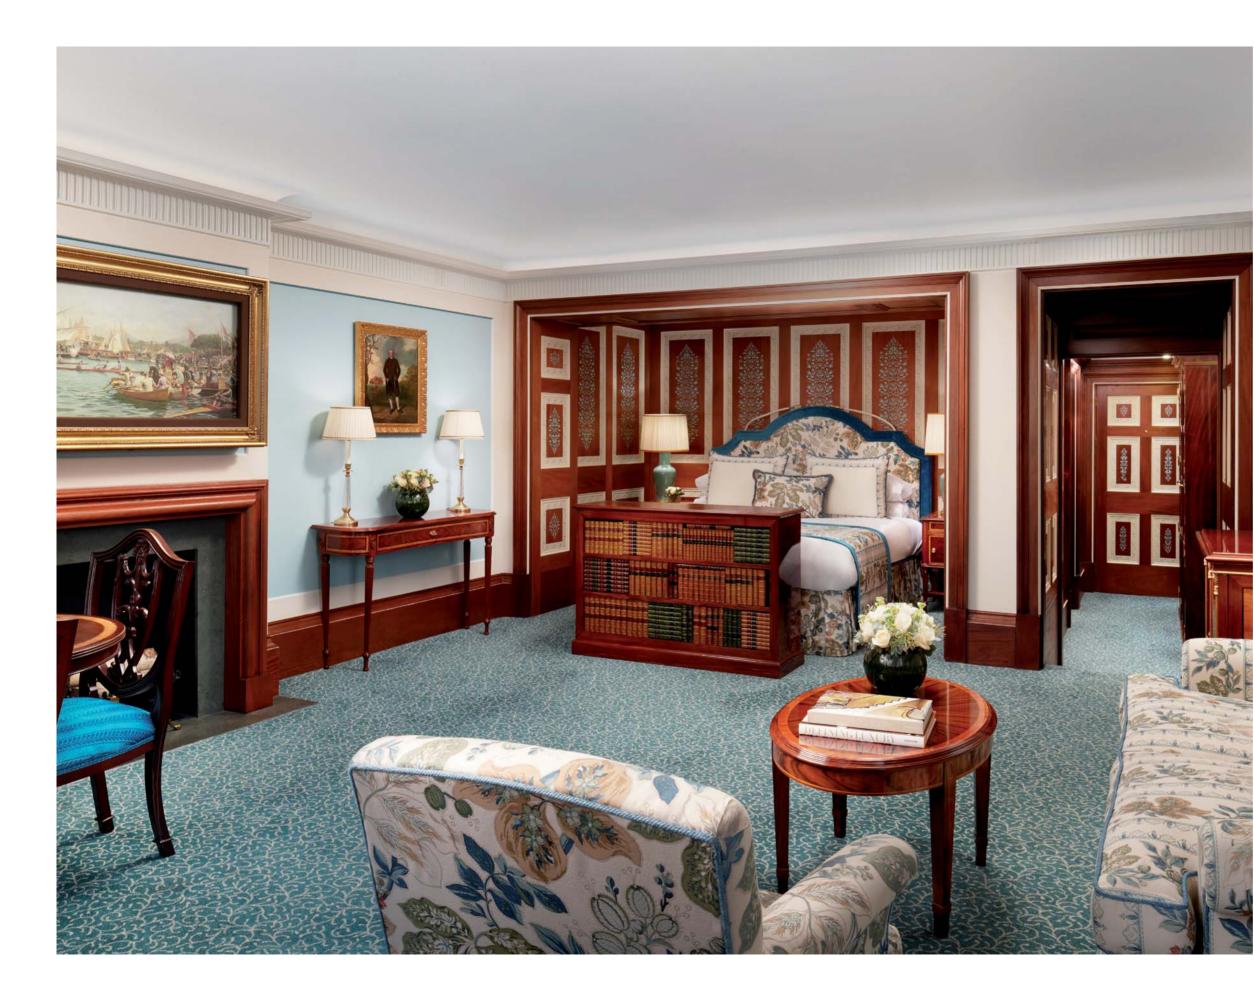

An Executive Junior Suite at The Lanesborough is wonderfully spacious and immaculately appointed open space suite. It has a full-size sitting area, an elegant king bed, a generously sized bathroom with walk-in shower and a bathtub, a writing desk or vanity table, and large windows flooding the room with natural daylight. Connecting rooms are available upon request.