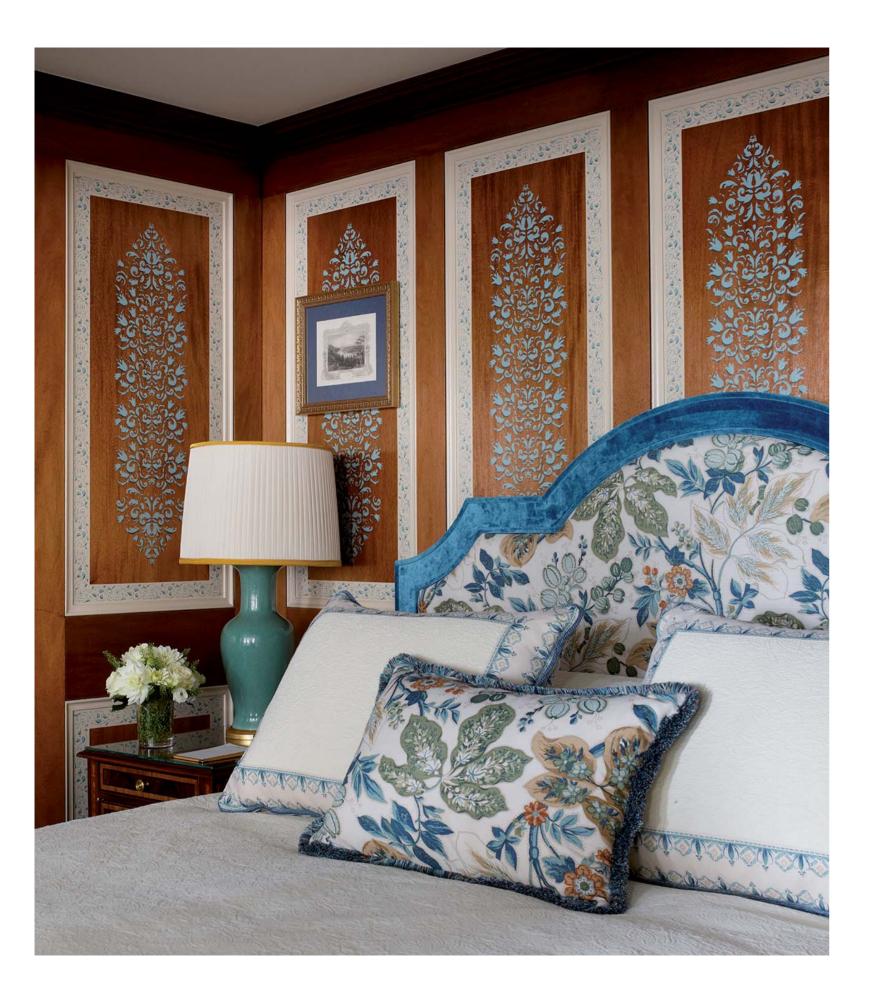

An Executive Junior Suite at The Lanesborough is wonderfully spacious and immaculately appointed open space suite. It has a full-size sitting area, an elegant king bed, a generously sized bathroom with walk-in shower and a bathtub, a writing desk or vanity table, and large windows flooding the room with natural daylight. Connecting rooms are available upon request.