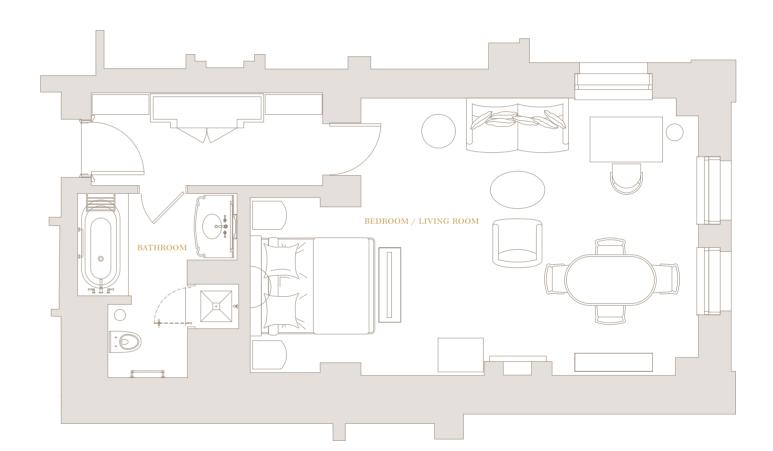

An Executive Junior Suite at The Lanesborough is wonderfully spacious and immaculately appointed open space suite. It has a full-size sitting area, an elegant king bed, a generously sized bathroom with walk-in shower and a bathtub, a writing desk or vanity table, and large windows flooding the room with natural daylight. Connecting rooms are available upon request.

## The EXECUTIVE JUNIOR Suite

1 BEDROOM

| FEATURES        |                                                 |
|-----------------|-------------------------------------------------|
| Size            | Up to 53 sq m (570 sq ft)                       |
| Occupancy       | Up to 2 adults and 1 child, or 3 adults         |
| Bed             | King size or Twin                               |
| Bathroom        | Walk-in shower and bathtub in all suites        |
| Connecting Room | Available upon request                          |
| Views           | Wellington Arch, neighbourhood or inside facing |