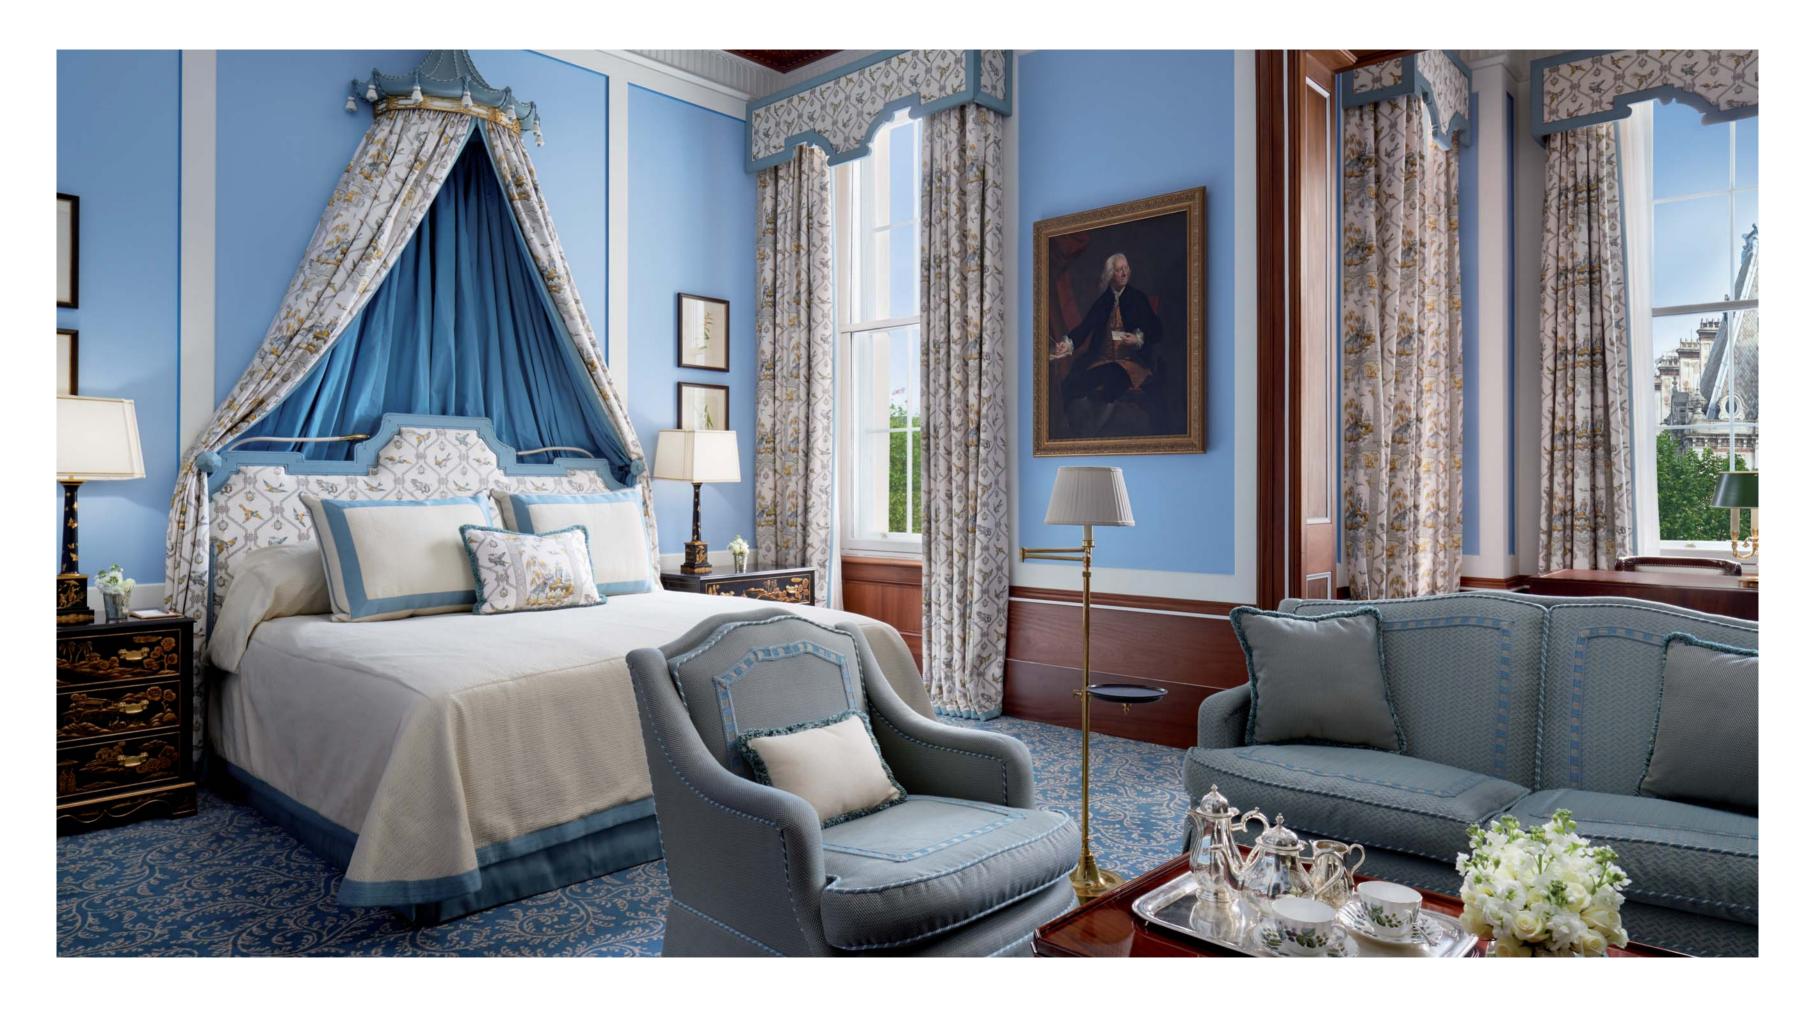

An Executive Junior Suite at The Lanesborough is wonderfully spacious and immaculately appointed open space suite. It has a full-size sitting area, an elegant king bed, a generously sized bathroom with walk-in shower and a bathtub, a writing desk or vanity table, and large windows flooding the room with natural daylight. Connecting rooms are available upon request.