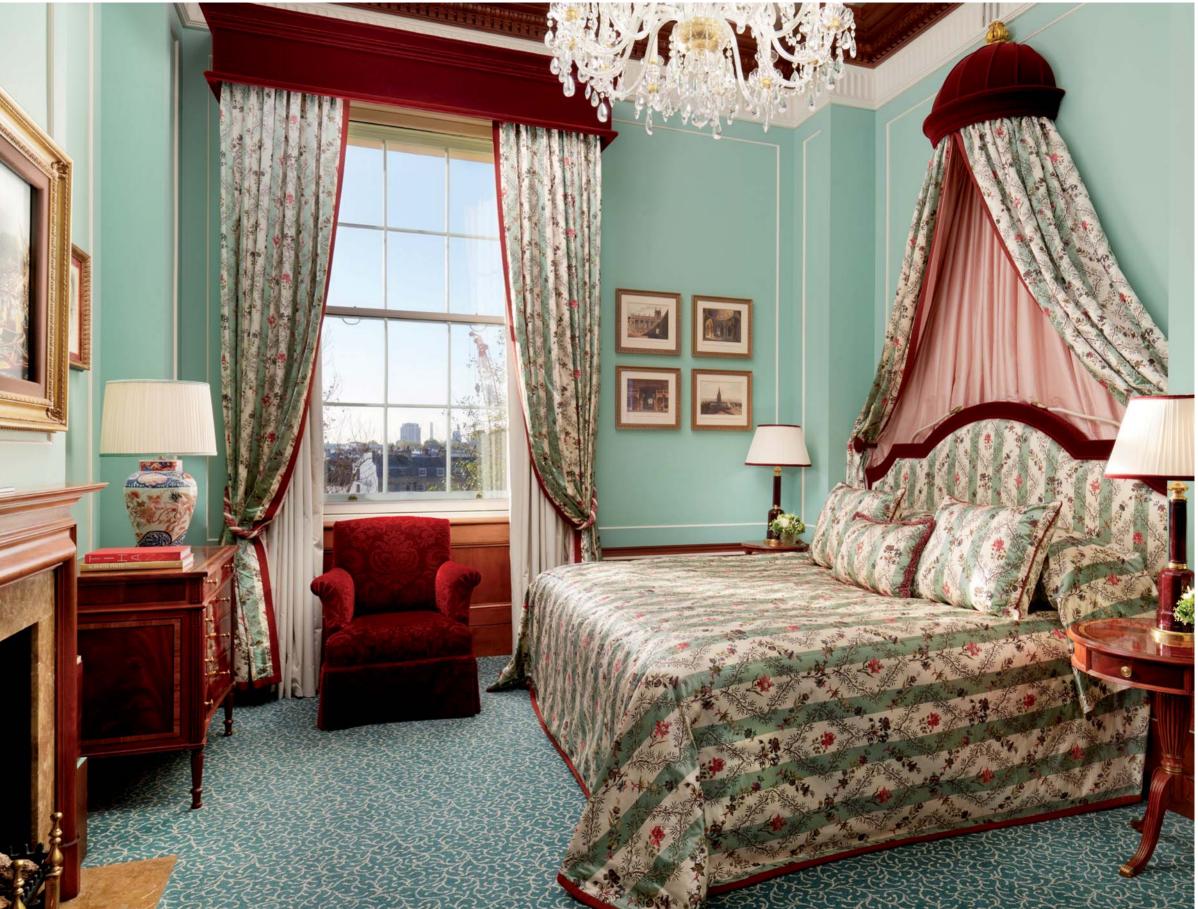

Stately surroundings and a royal vista: the Buckingham Suite provides a view of the iconic Wellington Arch and magnificent accommodation, including a luxurious Super King-sized bed. Guests are greeted by a long, mahogany-lined entrance hall leading to a separate living and dining room, luxuriously decorated with hand-stencilled wood panelling and spacious enough to entertain up to six guests for dinner or eight for cocktails.

### 1 BEDROOM CONFIGURATION

| FEATURES        |                                         |
|-----------------|-----------------------------------------|
| Size            | Up to 71 sq m (764 sq ft)               |
| Оссирансу       | Up to 2 adults and 1 child, or 3 adults |
| Bed             | Super King sized                        |
| Bathroom        | Walk-in shower and bathtub              |
| Connecting Room | Available upon request                  |
| Views           | Wellington Arch                         |