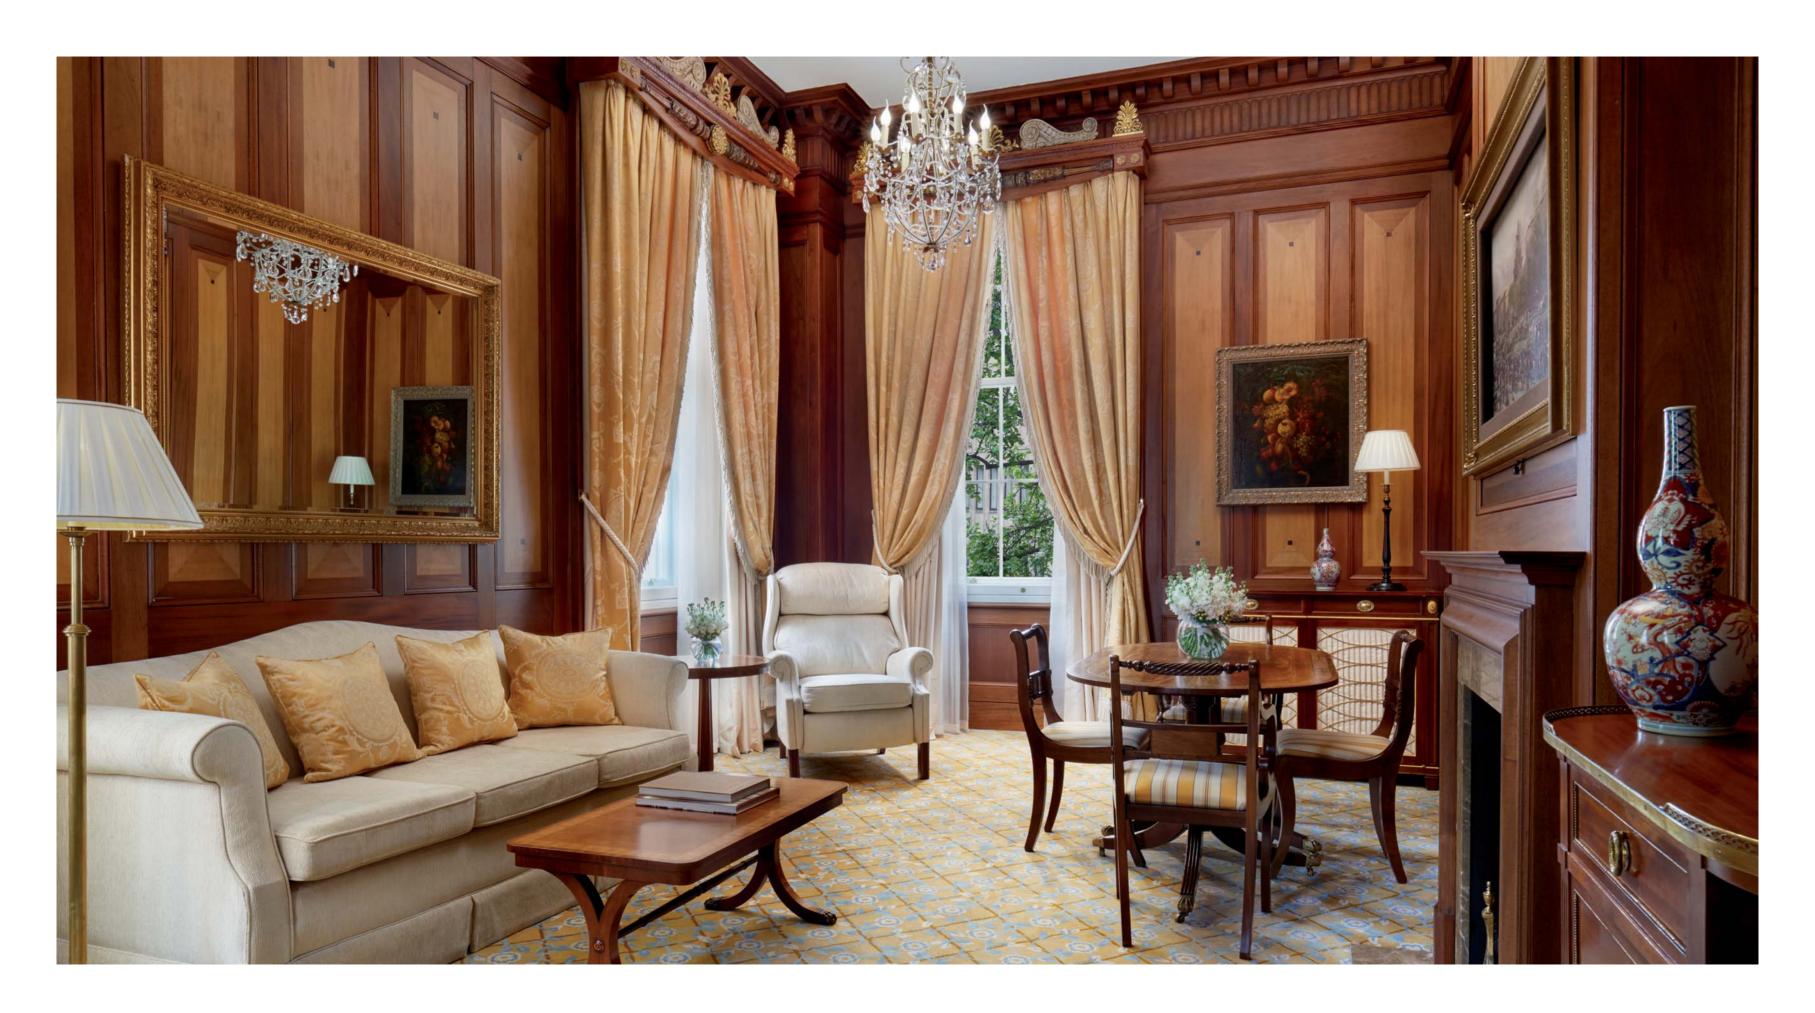

Stately surroundings and a royal vista: the Buckingham Suite provides a view of the iconic Wellington Arch and magnificent accommodation, including a luxurious Super King-sized bed. Guests are greeted by a long, mahogany-lined entrance hall leading to a separate living and dining room, luxuriously decorated with hand-stencilled wood panelling and spacious enough to entertain up to six guests for dinner or eight for cocktails.