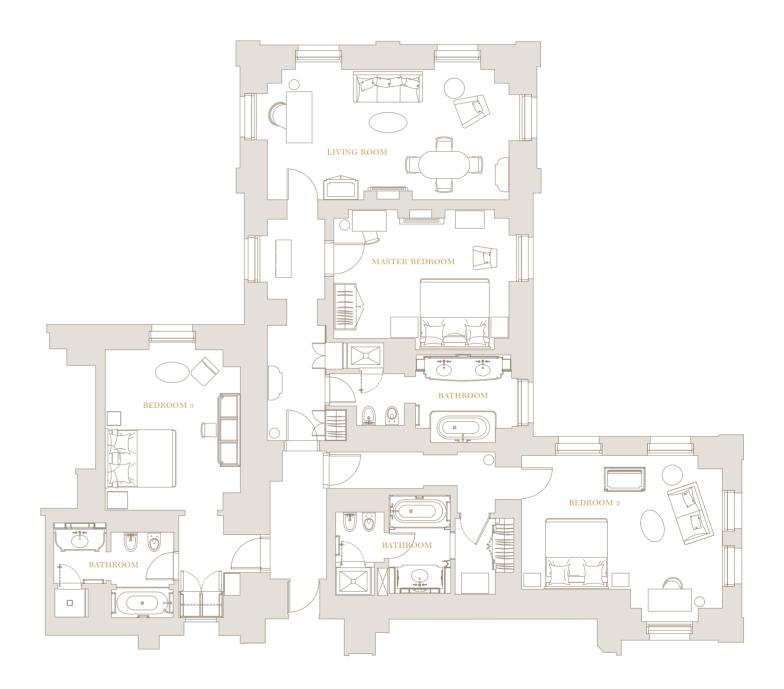

### 3 BEDROOM CONFIGURATION

| FEATURES  |                                                                           |
|-----------|---------------------------------------------------------------------------|
| Size      | Up to 162 sq m (1,744 sq ft)                                              |
| Оссирапсу | Up to 9 guests                                                            |
| Bed       | Super King sized in 1st bedroom, King in 2nd bedroom, King in 3rd bedroom |
| Bathroom  | Walk-in shower and bathtub                                                |
| Views     | Wellington Arch                                                           |

Example only, exact floor plans may vary