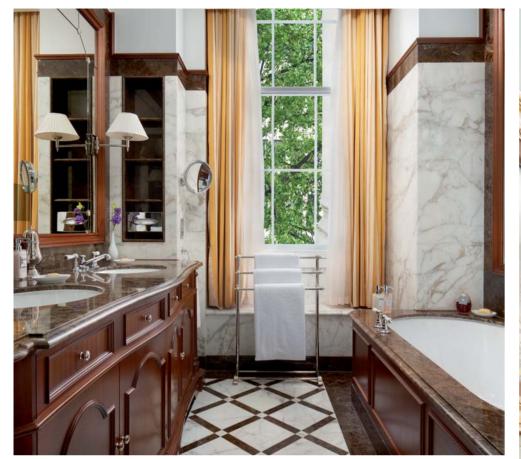

### 1 BEDROOM CONFIGURATION

| FEATURES        |                                         |
|-----------------|-----------------------------------------|
| Size            | Up to 71 sq m (764 sq ft)               |
| Оссирансу       | Up to 2 adults and 1 child, or 3 adults |
| Bed             | Super King sized                        |
| Bathroom        | Walk-in shower and bathtub              |
| Connecting Room | Available upon request                  |
| Views           | Wellington Arch                         |