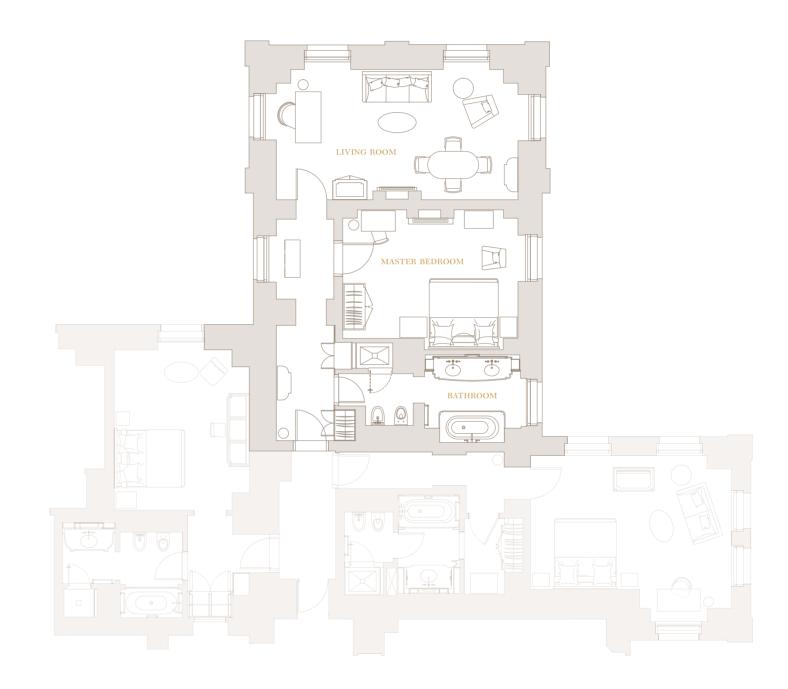

### 1 BEDROOM CONFIGURATION

| FEATURES        |                                         |
|-----------------|-----------------------------------------|
| Size            | Up to 71 sq m (764 sq ft)               |
| Оссирансу       | Up to 2 adults and 1 child, or 3 adults |
| Bed             | Super King sized                        |
| Bathroom        | Walk-in shower and bathtub              |
| Connecting Room | Available upon request                  |
| Views           | Wellington Arch                         |

Example only, exact floor plans may vary