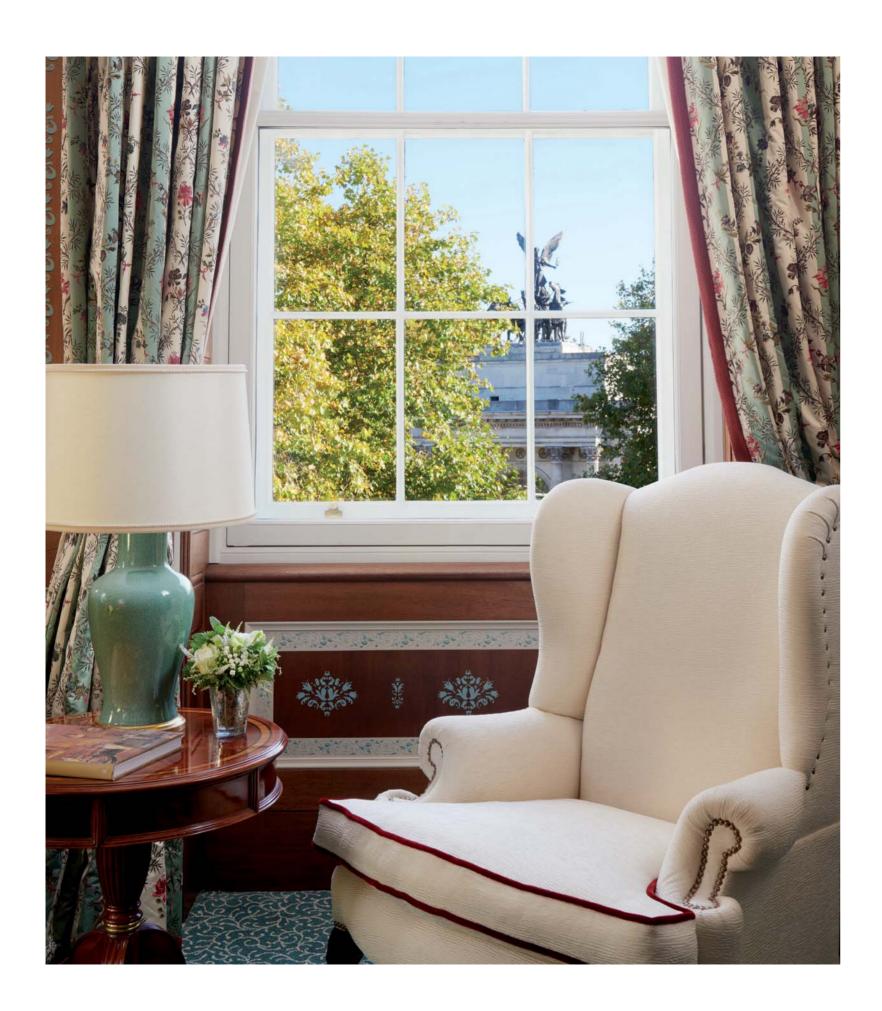

Stately surroundings and a royal vista: the Buckingham Suite provides a view of the iconic Wellington Arch and magnificent accommodation, including a luxurious Super King-sized bed. Guests are greeted by a long, mahogany-lined entrance hall leading to a separate living and dining room, luxuriously decorated with hand-stencilled wood panelling and spacious enough to entertain up to six guests for dinner or eight for cocktails.

### 1 BEDROOM CONFIGURATION

| FEATURES        |                                         |
|-----------------|-----------------------------------------|
| Size            | Up to 71 sq m (764 sq ft)               |
| Оссирансу       | Up to 2 adults and 1 child, or 3 adults |
| Bed             | Super King sized                        |
| Bathroom        | Walk-in shower and bathtub              |
| Connecting Room | Available upon request                  |
| Views           | Wellington Arch                         |