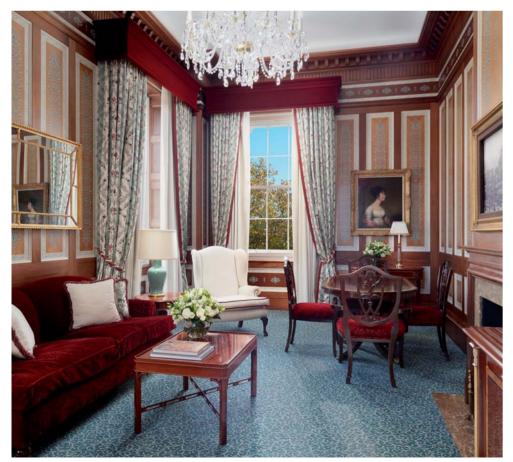

Stately surroundings and a royal vista: the Buckingham Suite provides a view of the iconic Wellington Arch and magnificent accommodation, including a luxurious Super King-sized bed. Guests are greeted by a long, mahogany-lined entrance hall leading to a separate living and dining room, luxuriously decorated with hand-stencilled wood panelling and spacious enough to entertain up to six guests for dinner or eight for cocktails.