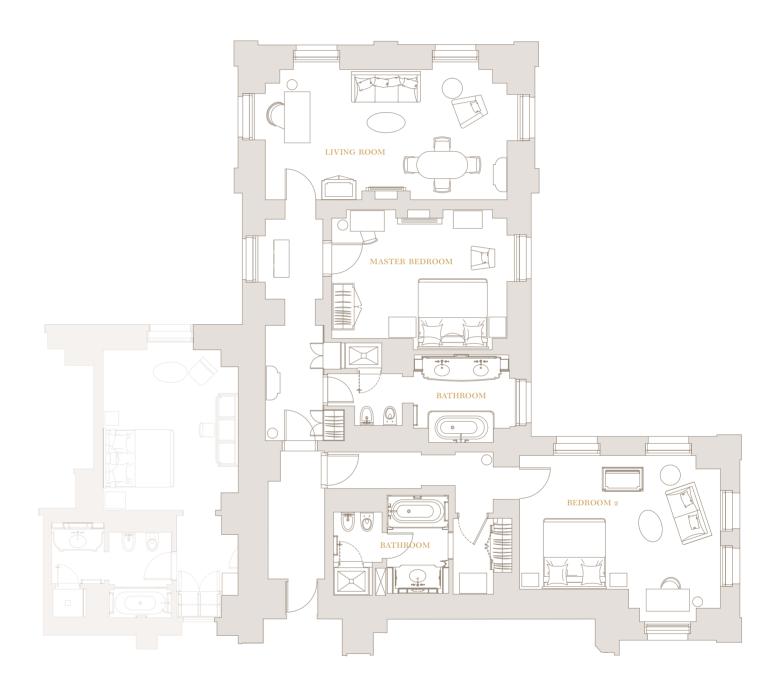

### 2 BEDROOM CONFIGURATION

|                 | FEATURES                                             |
|-----------------|------------------------------------------------------|
| Size            | Up to 116 sq m (1,248 sq ft)                         |
| Occupancy       | Up to 6 guests                                       |
| Bed             | Super King sized in 1st bedroom, King in 2nd bedroom |
| Bathroom        | Walk-in shower and bathtub                           |
| Connecting Room | Available upon request                               |
| Views           | Wellington Arch                                      |

Example only, exact floor plans may vary