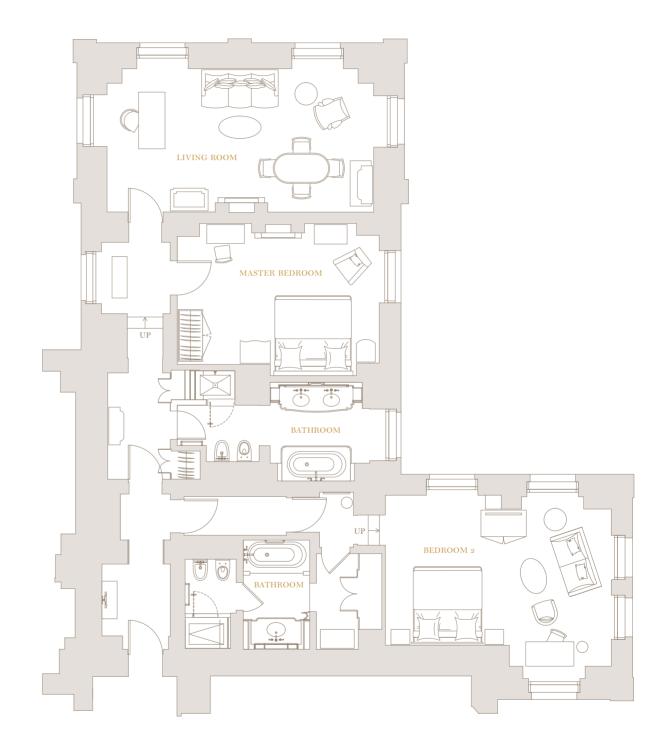

#### 2 BEDROOM CONFIGURATION

|           | FEATURES                            |
|-----------|-------------------------------------|
| Size      | 113 sq m (1,216 sq ft)              |
| Occupancy | Up to 6 guests                      |
| Bed       | Super King sized and King sized bed |
| Bathroom  | Walk-in shower and bathtub          |
| Views     | Hyde Park and Wellington Arch       |

Example only, exact floor plans may vary