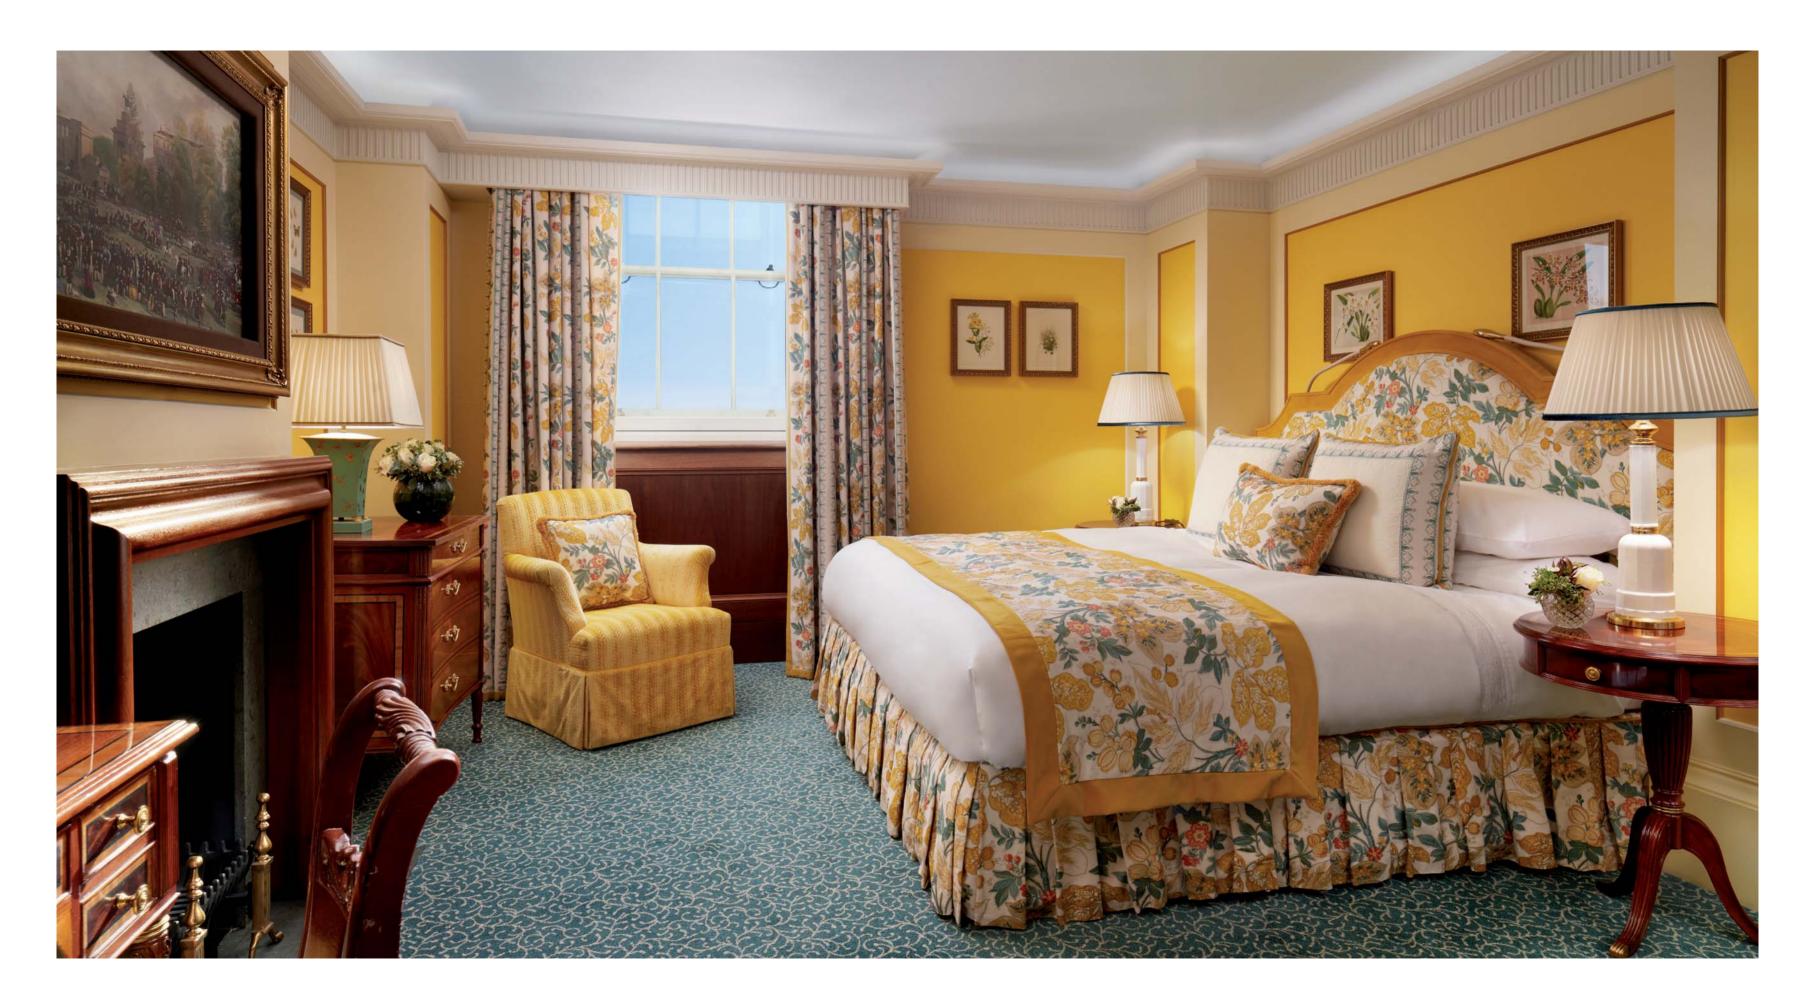

### The ST JAMES Suite

With stunning views of London's iconic Wellington Arch, The St James Suite offers exquisitely finished, one-of-a-kind accommodation. Upon entering, a mahogany-lined entrance hall leads into a separate living room and a bedroom with a Super King-sized bed. Regency-style surroundings offer exceptional comfort and the height of modern, high-tech luxury.

# The ST JAMES Suite