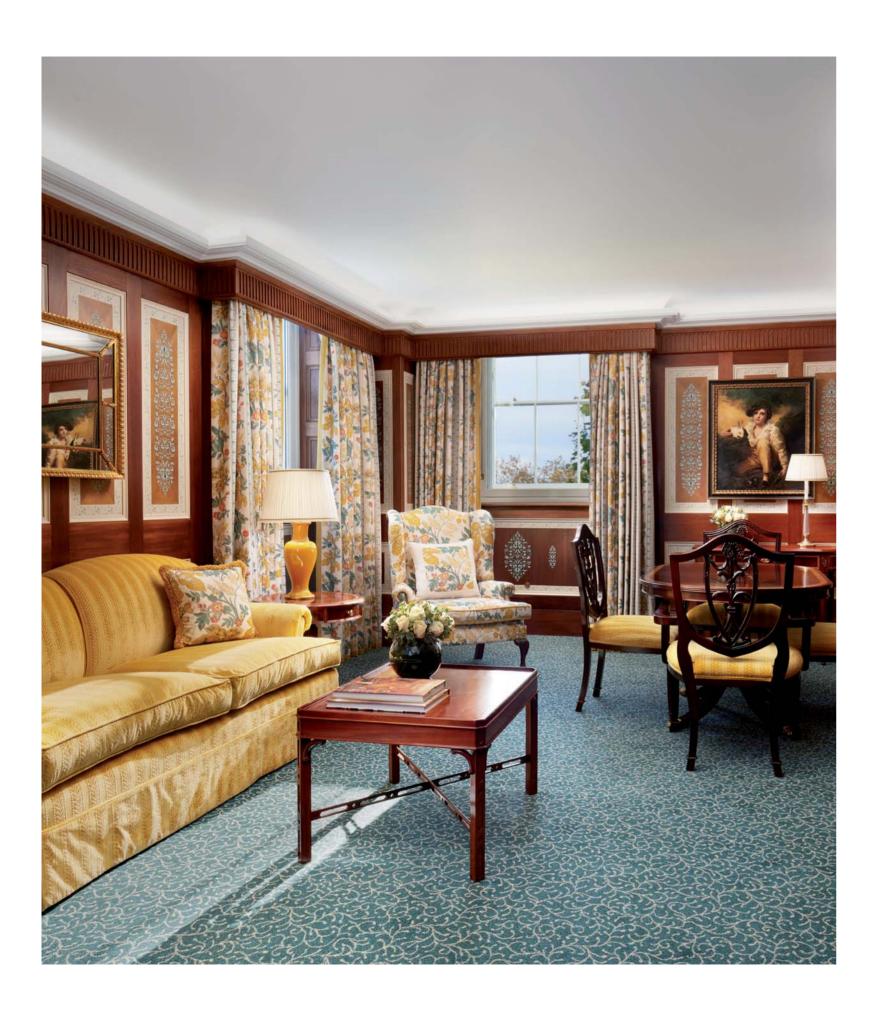

### The ST JAMES Suite

With stunning views of London's iconic Wellington Arch, The St James Suite offers exquisitely finished, one-of-a-kind accommodation. Upon entering, a mahogany-lined entrance hall leads into a separate living room and a bedroom with a Super King-sized bed. Regency-style surroundings offer exceptional comfort and the height of modern, high-tech luxury.

# The ST JAMES Suite