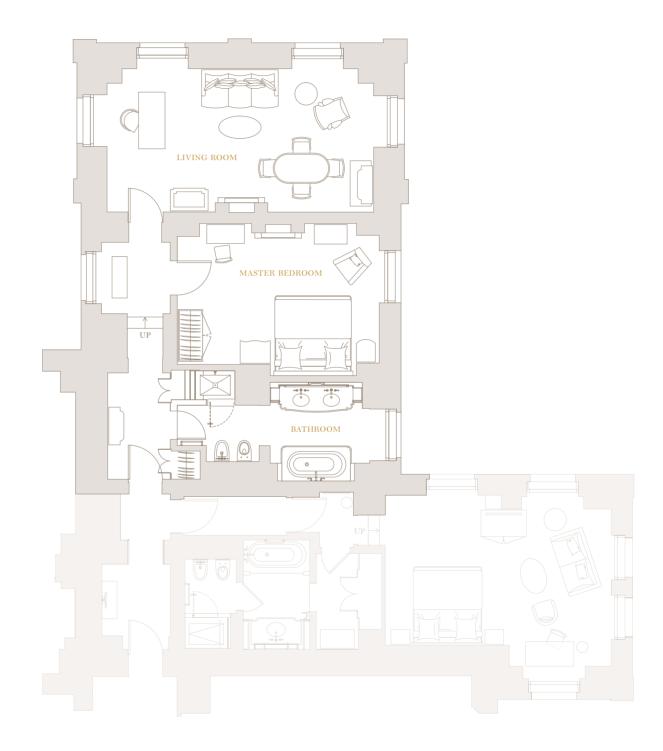

### 1 BEDROOM CONFIGURATION

| FEATURES        |                                         |
|-----------------|-----------------------------------------|
| Size            | 68 sq m (732 sq ft)                     |
| Occupancy       | Up to 2 adults and 1 child, or 3 adults |
| Bed             | Super King sized                        |
| Bathroom        | Walk-in shower and bathtub              |
| Connecting Room | Available upon request                  |
| Views           | Hyde Park and Wellington Arch           |

Example only, exact floor plans may vary

# The ST JAMES Suite