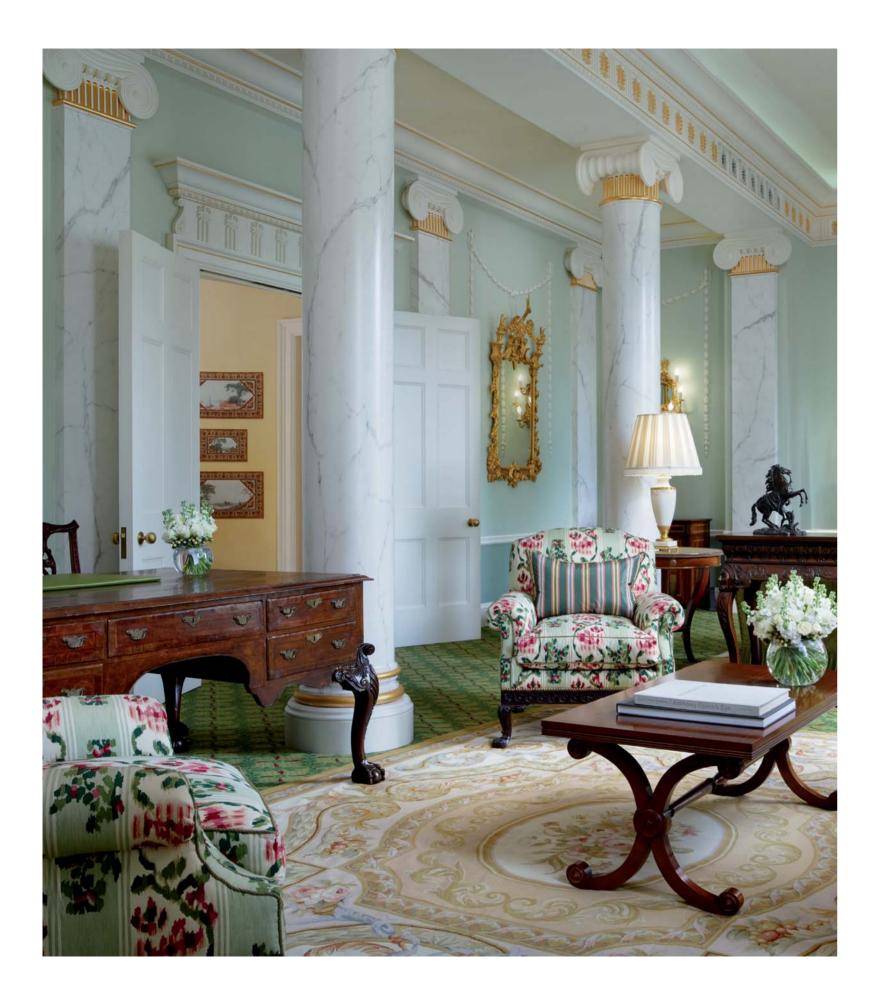

The palatial Regency elegance of The Presidential Suite extends across a living room, dining room and five bedrooms. The Master Bedroom has a four-poster bed, walk-in closet and a grand, lavish bathroom. A dedicated kitchen area provides separate entrance for the butler, who is available around the clock. The Presidential Suite can be reserved as a one, two, three of five-bedroomed residence. For guests booking the entire suite, one of the hotel's fleet of chauffeur-driven cars is available as a complimentary service.

#### FEATURES

Up to 163 sq m (1,755 sq ft)

Up to 2 adults and 1 child, or 3 adults

Super King sized bed

Walk-in shower and bathtub, steam shower

Can be booked as a one, two, three, or five bedroom suite

2 BEDROOM CONFIGURATION