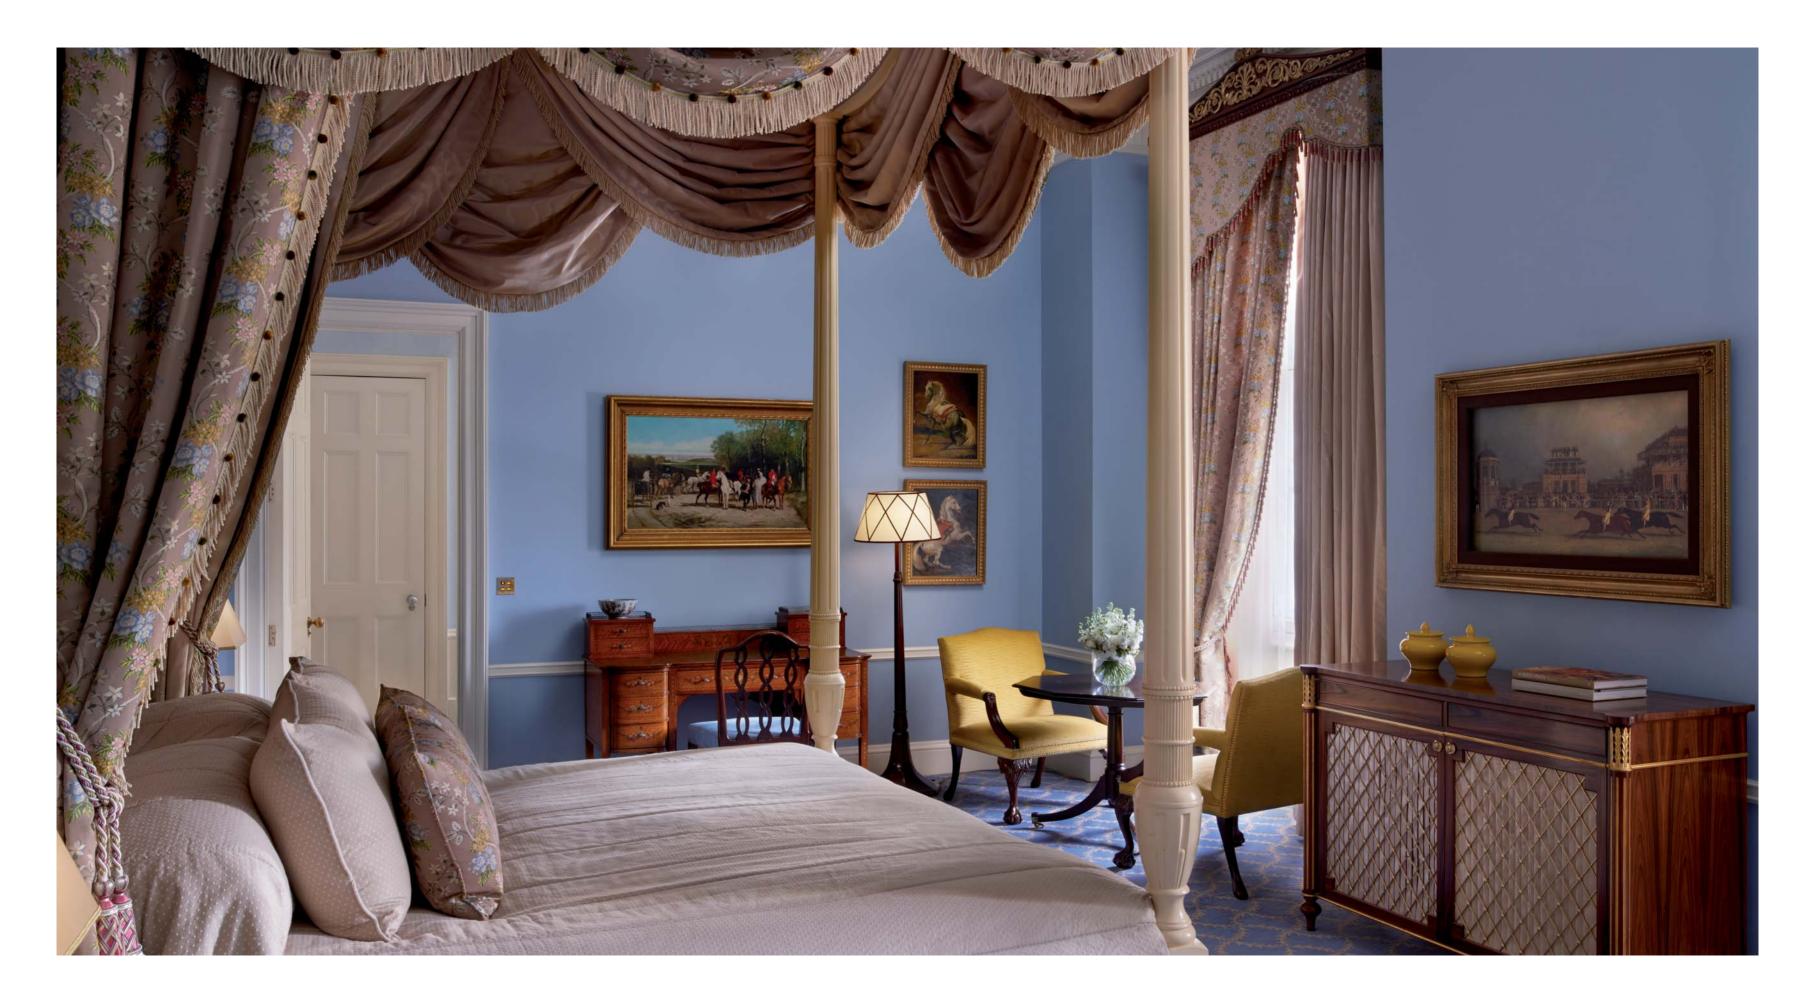

The palatial Regency elegance of The Presidential Suite extends across a living room, dining room and five bedrooms. The Master Bedroom has a four-poster bed, walk-in closet and a grand, lavish bathroom. A dedicated kitchen area provides separate entrance for the butler, who is available around the clock. The Presidential Suite can be reserved as a one, two, three of five-bedroomed residence. For guests booking the entire suite, one of the hotel's fleet of chauffeur-driven cars is available as a complimentary service.