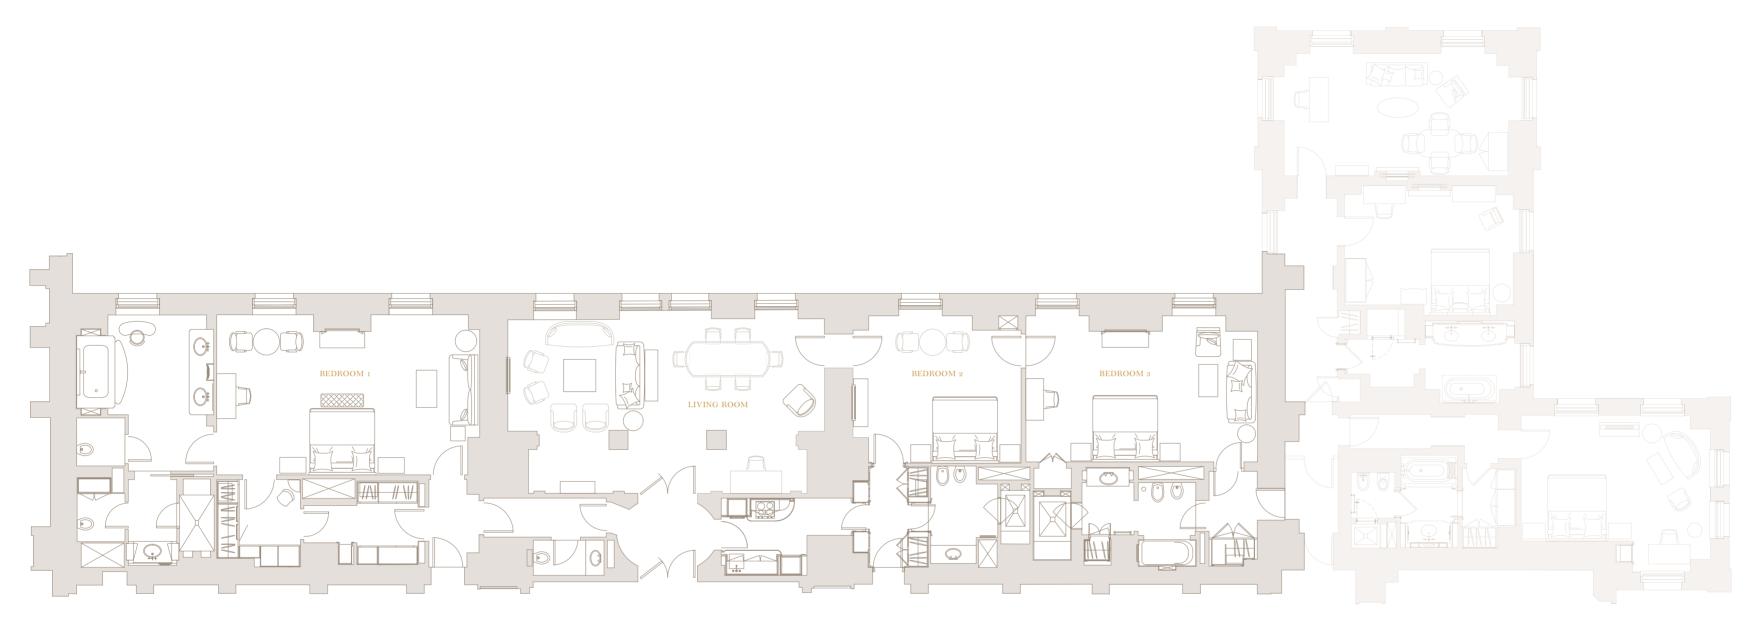

3 BEDROOM CONFIGURATION

Size Occupancy Bed

Bathroom

Connecting Room

Views

Example only, exact floor plans may vary

#### FEATURES

Up to 251 sq m (2,702 sq ft)

Up to 8 guests

Super King in 1st bedroom, King / Twin in 2nd bedroom, King in 3rd bedroom

Walk-in shower and bathtub, steam shower

Can be booked as a one, two, three, or five bedroom suite