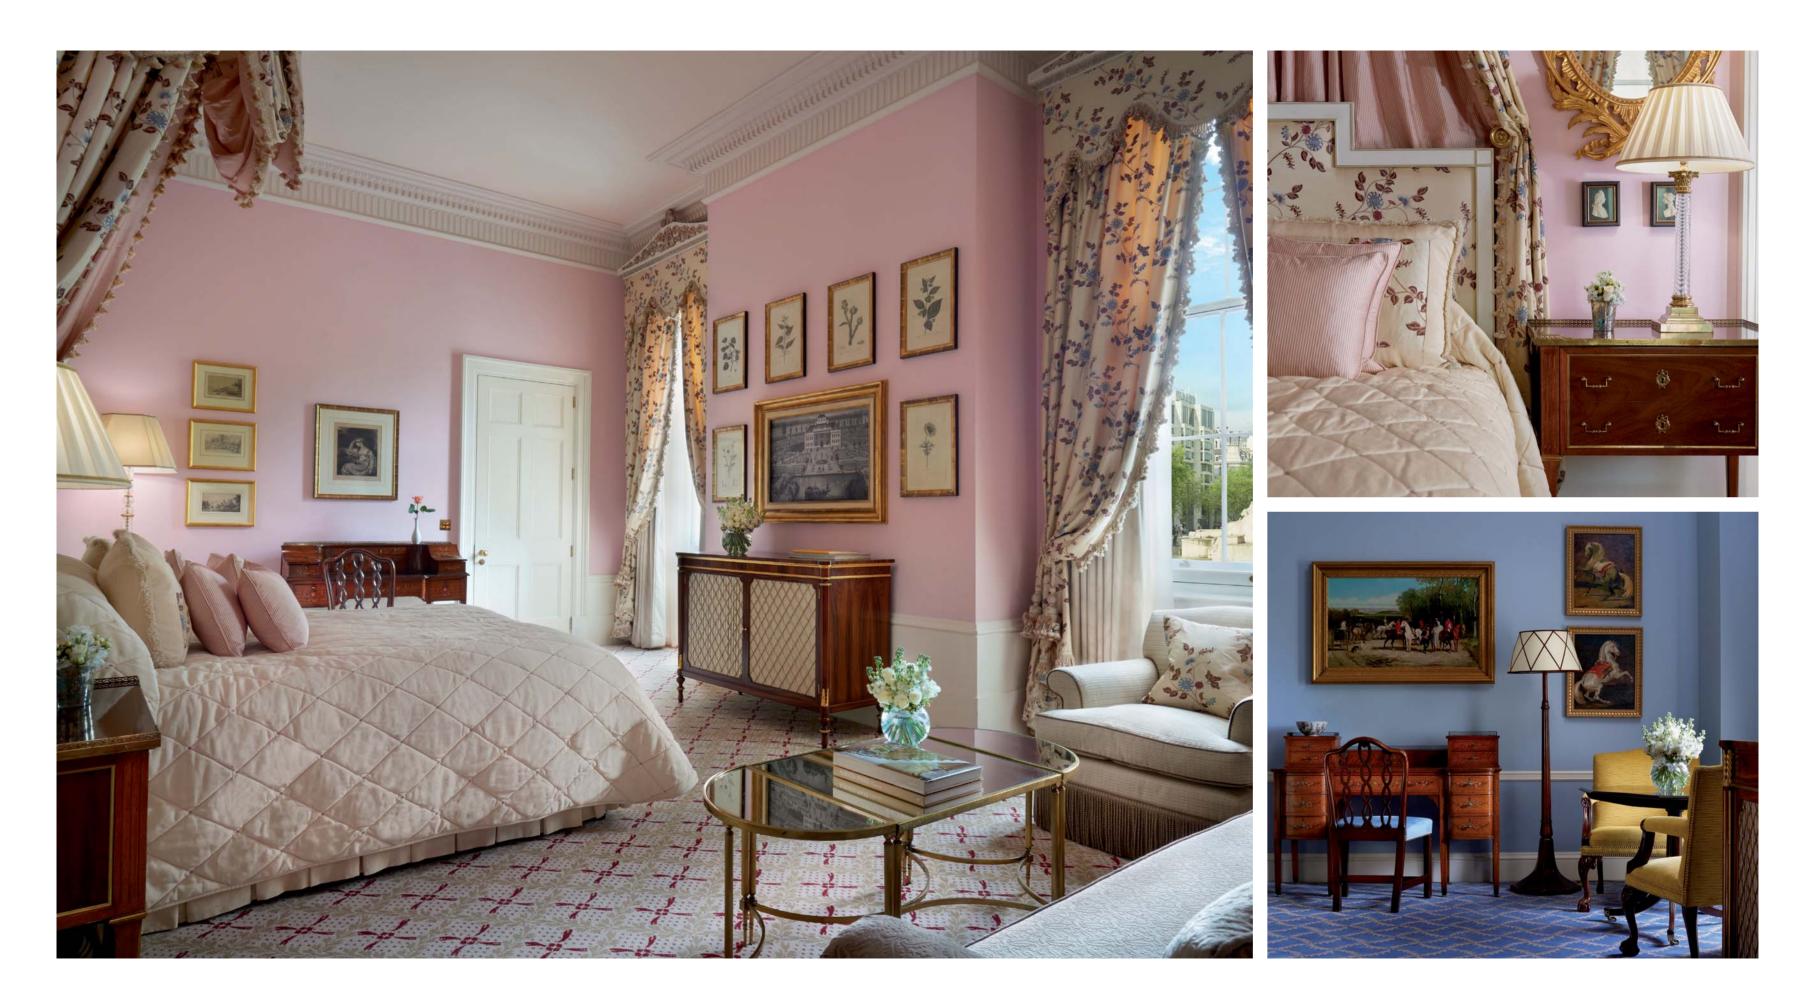

The palatial Regency elegance of The Presidential Suite extends across a living room, dining room and five bedrooms. The Master Bedroom has a four-poster bed, walk-in closet and a grand, lavish bathroom. A dedicated kitchen area provides separate entrance for the butler, who is available around the clock. The Presidential Suite can be reserved as a one, two, three of five-bedroomed residence. For guests booking the entire suite, one of the hotel's fleet of chauffeur-driven cars is available as a complimentary service.

#### FEATURES

Up to 163 sq m (1,755 sq ft)

Up to 2 adults and 1 child, or 3 adults

Super King sized bed

Walk-in shower and bathtub, steam shower

Can be booked as a one, two, three, or five bedroom suite

2 BEDROOM CONFIGURATION