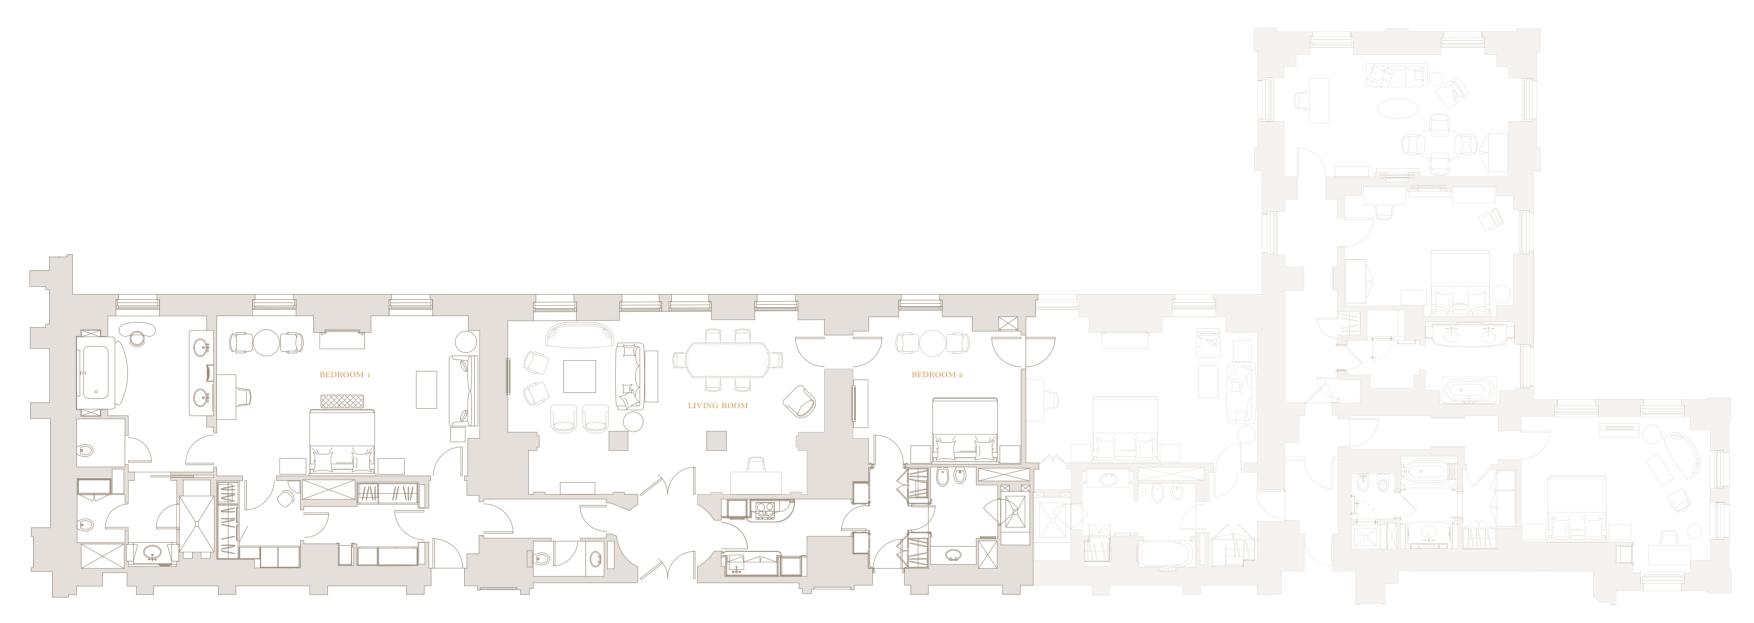

Size Occupancy Bed

Connecting Room

Views

Bathroom

Example only, exact floor plans may vary

#### FEATURES

Up to 201 sq m (2,164 sq ft)

Up to 5 guests

Super King sized bed, King / Twin in 2nd bedroom

Walk-in shower and bathtub, steam shower

Can be booked as a one, two, three, or five bedroom suite