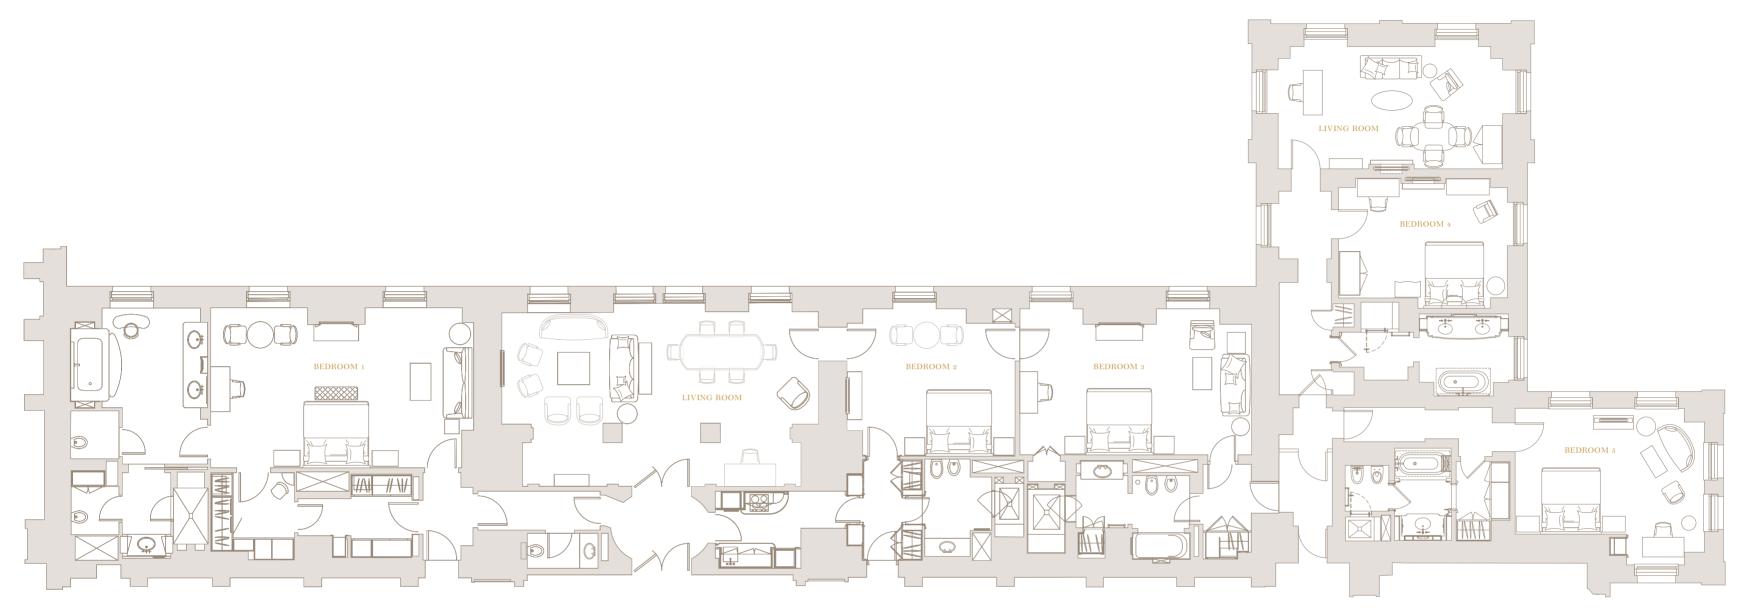

5 BEDROOM CONFIGURATION

Size

Occupancy

Bed

Bathroom

Connecting Room

Views

Example only, exact floor plans may vary

#### FEATURES

Up to 363 sq m (3,908 sq ft)

Up to 14 guests

Super King in 1st bedroom, King / Twin in 2nd bedroom, King in 3rd bedroom, Super King in 4th bedroom, King / Twin in 5th bedroom

Walk-in shower and bathtub, steam shower

Can be booked as a one, two, three, or five bedroom suite