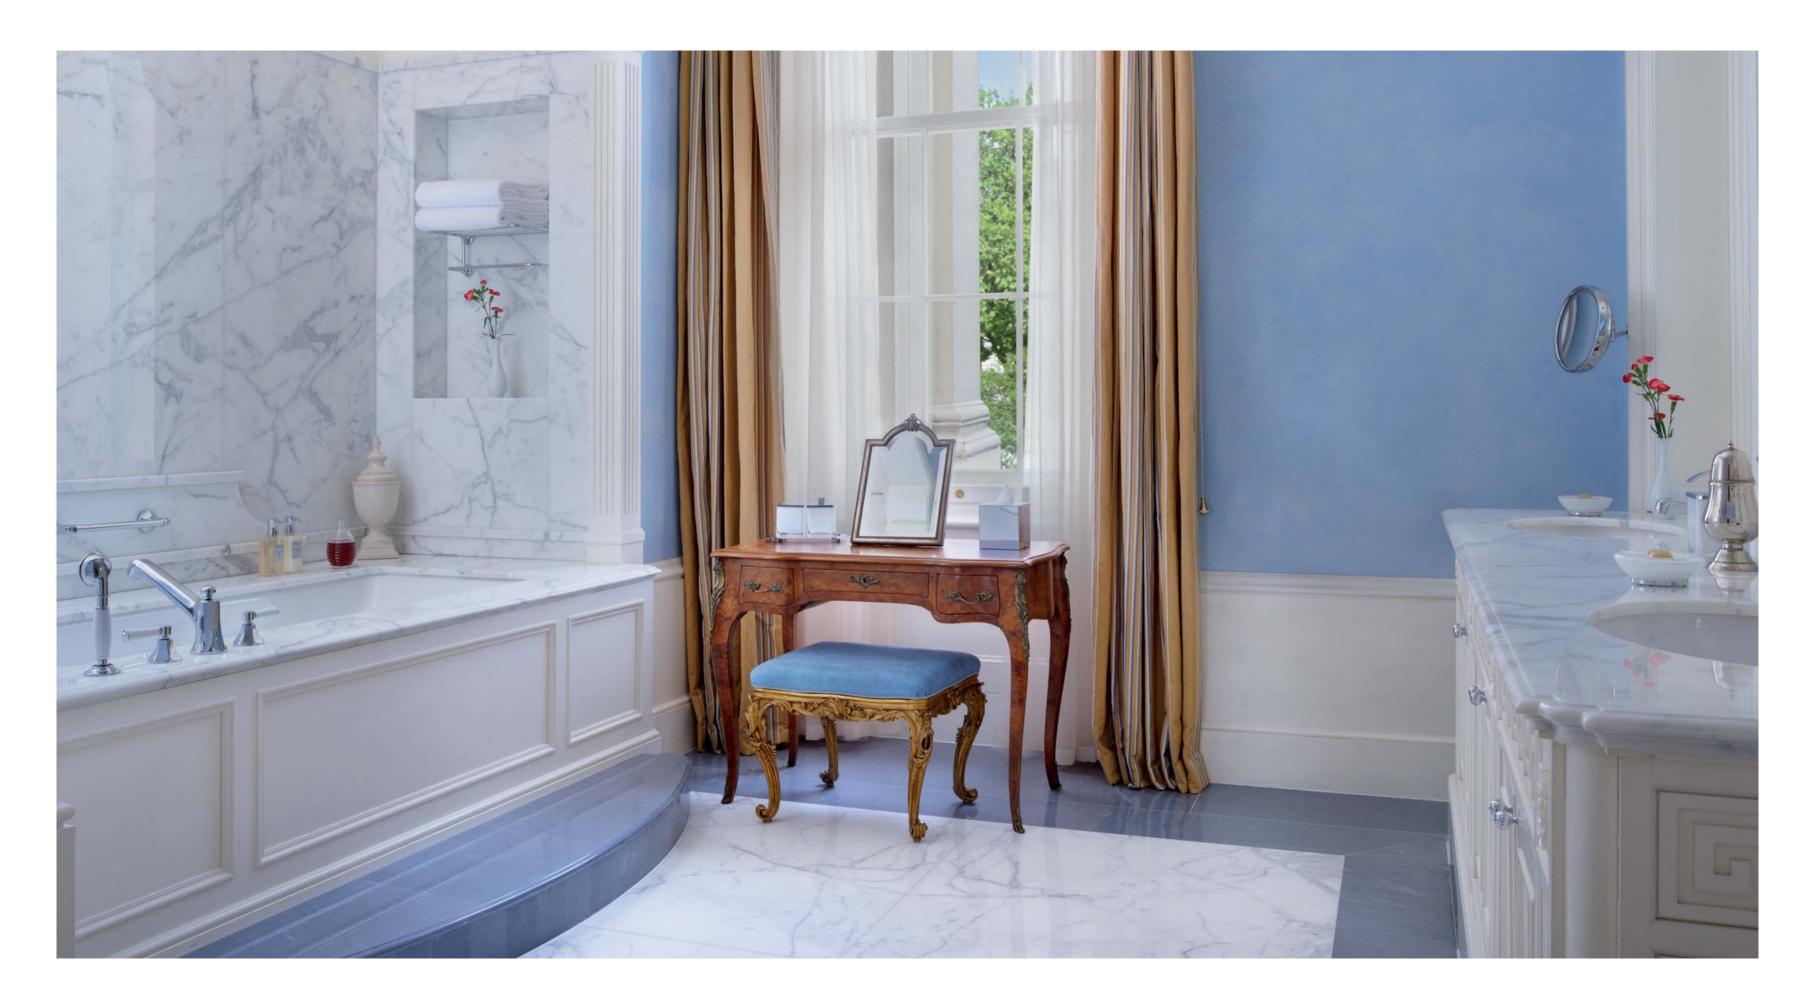

The palatial Regency elegance of The Presidential Suite extends across a living room, dining room and five bedrooms. The Master Bedroom has a four-poster bed, walk-in closet and a grand, lavish bathroom. A dedicated kitchen area provides separate entrance for the butler, who is available around the clock. The Presidential Suite can be reserved as a one, two, three of five-bedroomed residence. For guests booking the entire suite, one of the hotel's fleet of chauffeur-driven cars is available as a complimentary service.