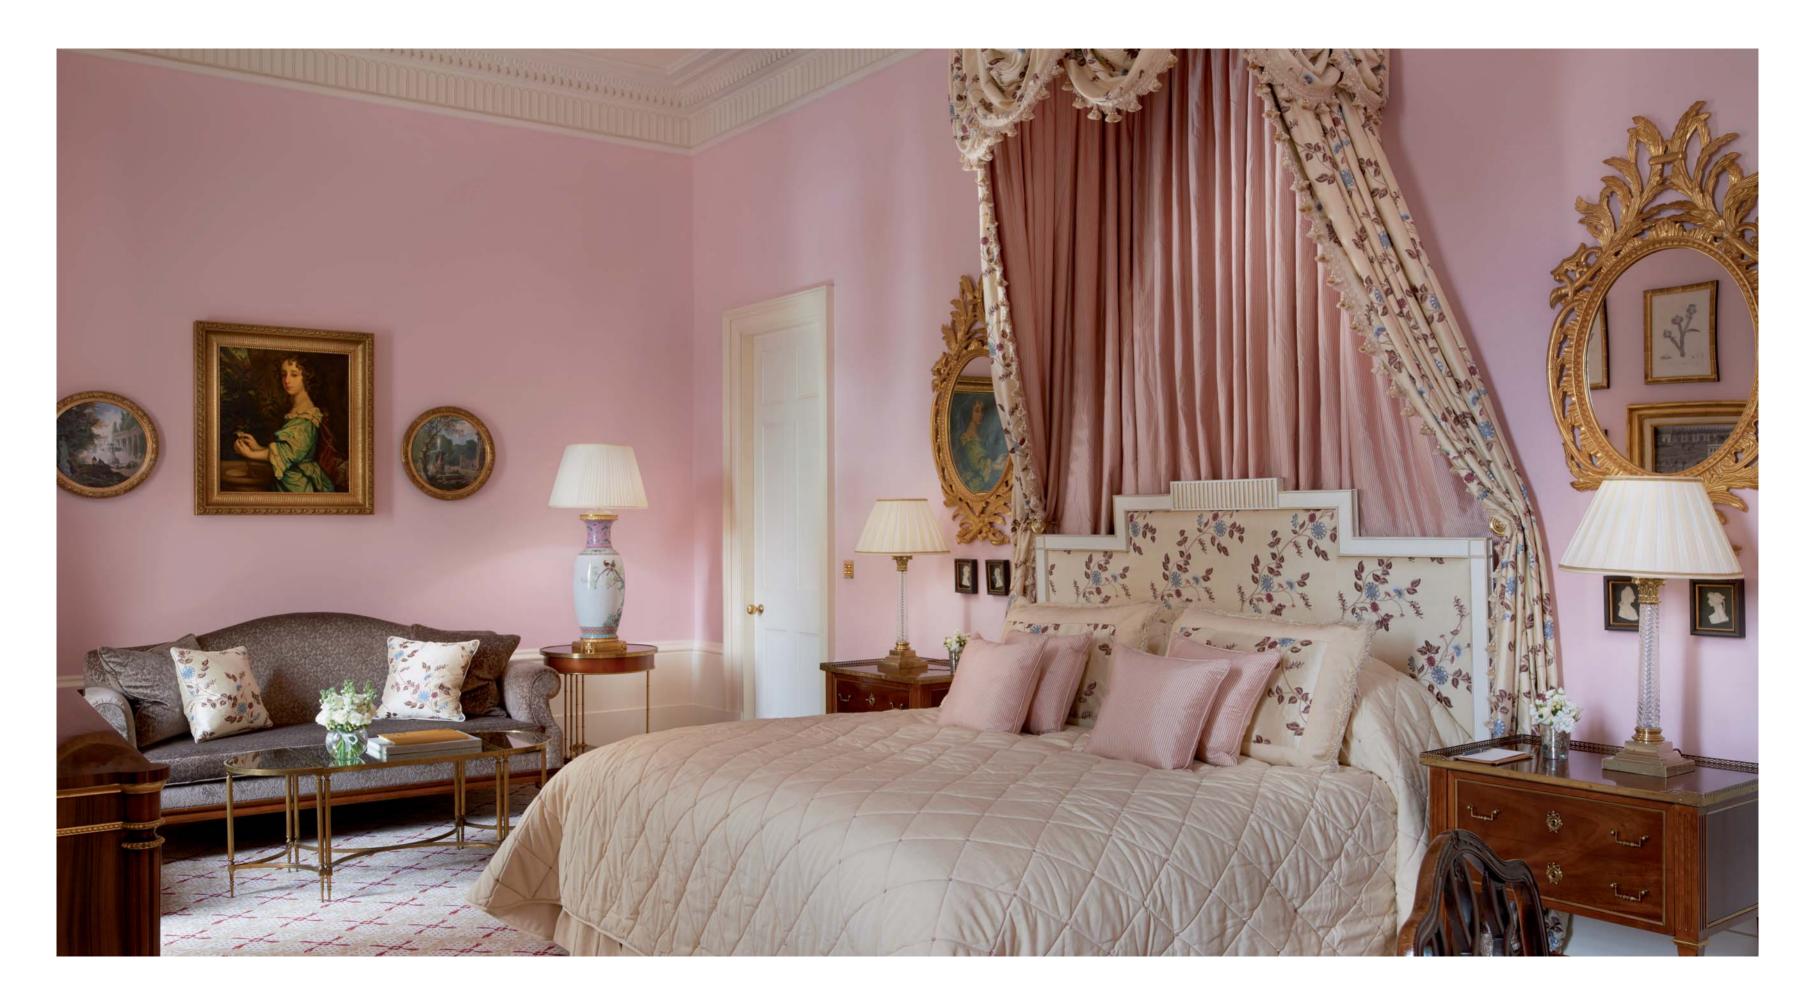

The palatial Regency elegance of The Presidential Suite extends across a living room, dining room and five bedrooms. The Master Bedroom has a four-poster bed, walk-in closet and a grand, lavish bathroom. A dedicated kitchen area provides separate entrance for the butler, who is available around the clock. The Presidential Suite can be reserved as a one, two, three of five-bedroomed residence. For guests booking the entire suite, one of the hotel's fleet of chauffeur-driven cars is available as a complimentary service.

#### FEATURES

Up to 163 sq m (1,755 sq ft)

Up to 2 adults and 1 child, or 3 adults

Super King sized bed

Walk-in shower and bathtub, steam shower

Can be booked as a one, two, three, or five bedroom suite

2 BEDROOM CONFIGURATION