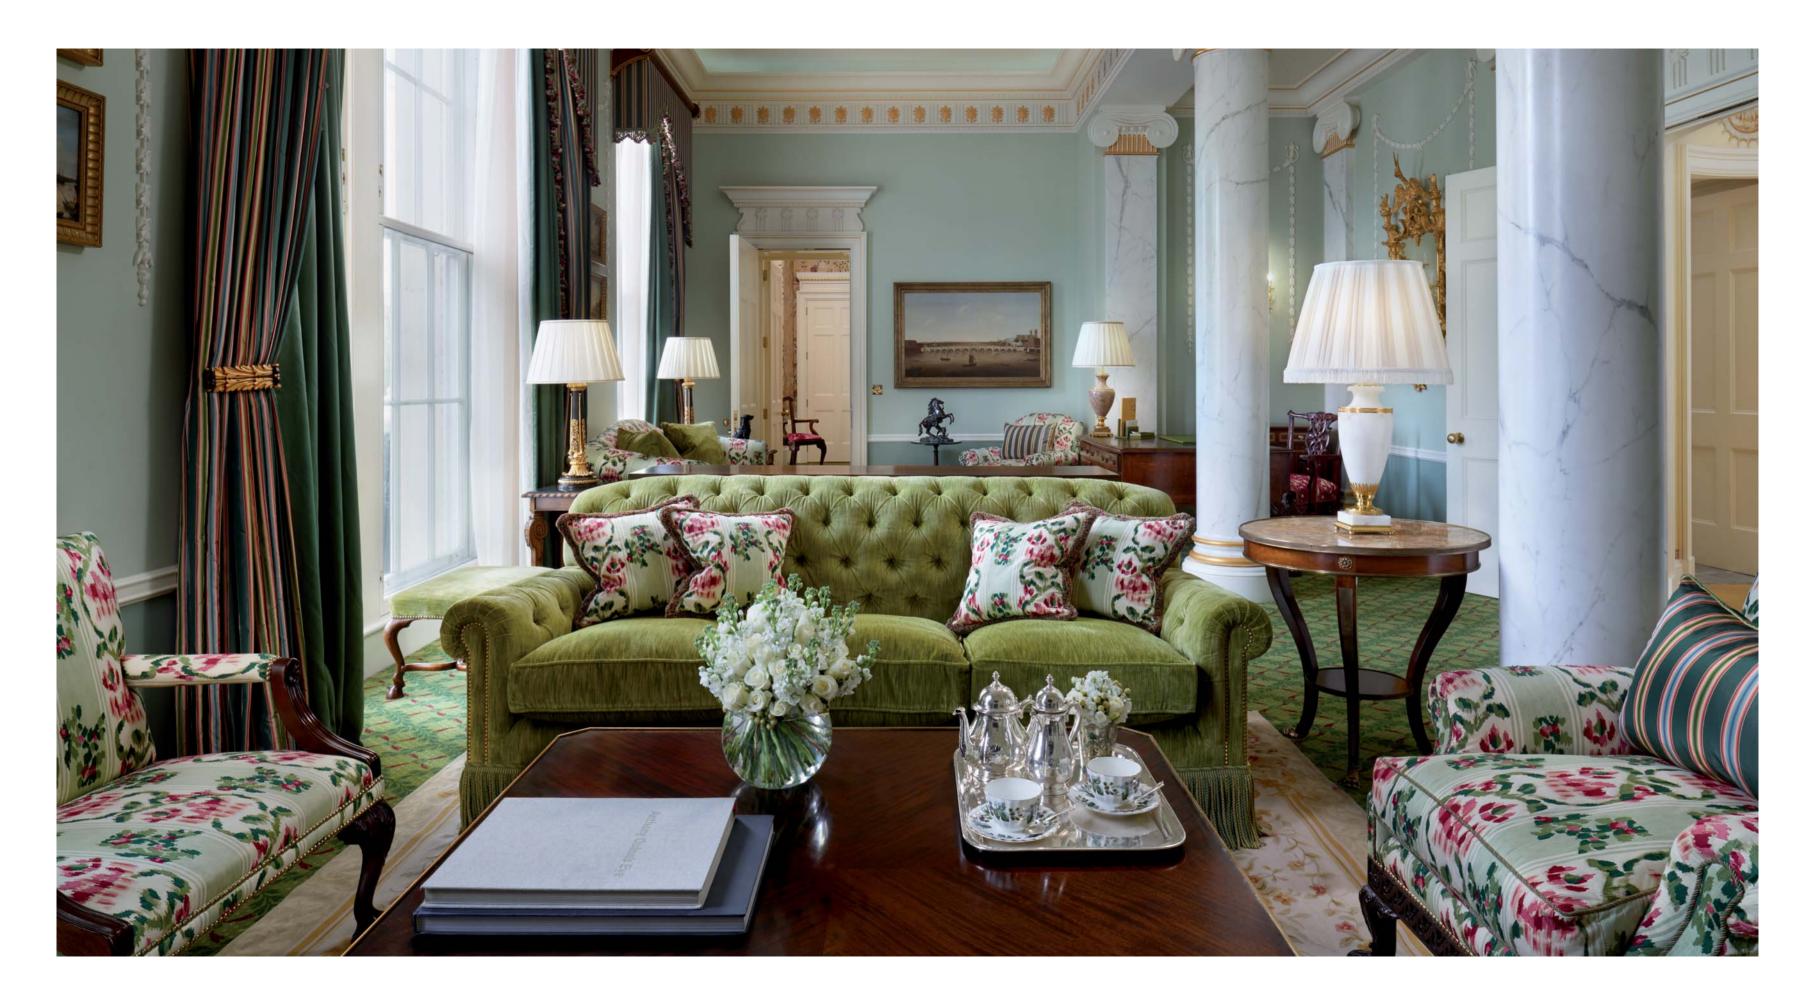

The palatial Regency elegance of The Presidential Suite extends across a living room, dining room and five bedrooms. The Master Bedroom has a four-poster bed, walk-in closet and a grand, lavish bathroom. A dedicated kitchen area provides separate entrance for the butler, who is available around the clock. The Presidential Suite can be reserved as a one, two, three of five-bedroomed residence. For guests booking the entire suite, one of the hotel's fleet of chauffeur-driven cars is available as a complimentary service.

#### FEATURES

Up to 163 sq m (1,755 sq ft)

Up to 2 adults and 1 child, or 3 adults

Super King sized bed

Walk-in shower and bathtub, steam shower

Can be booked as a one, two, three, or five bedroom suite

2 BEDROOM CONFIGURATION