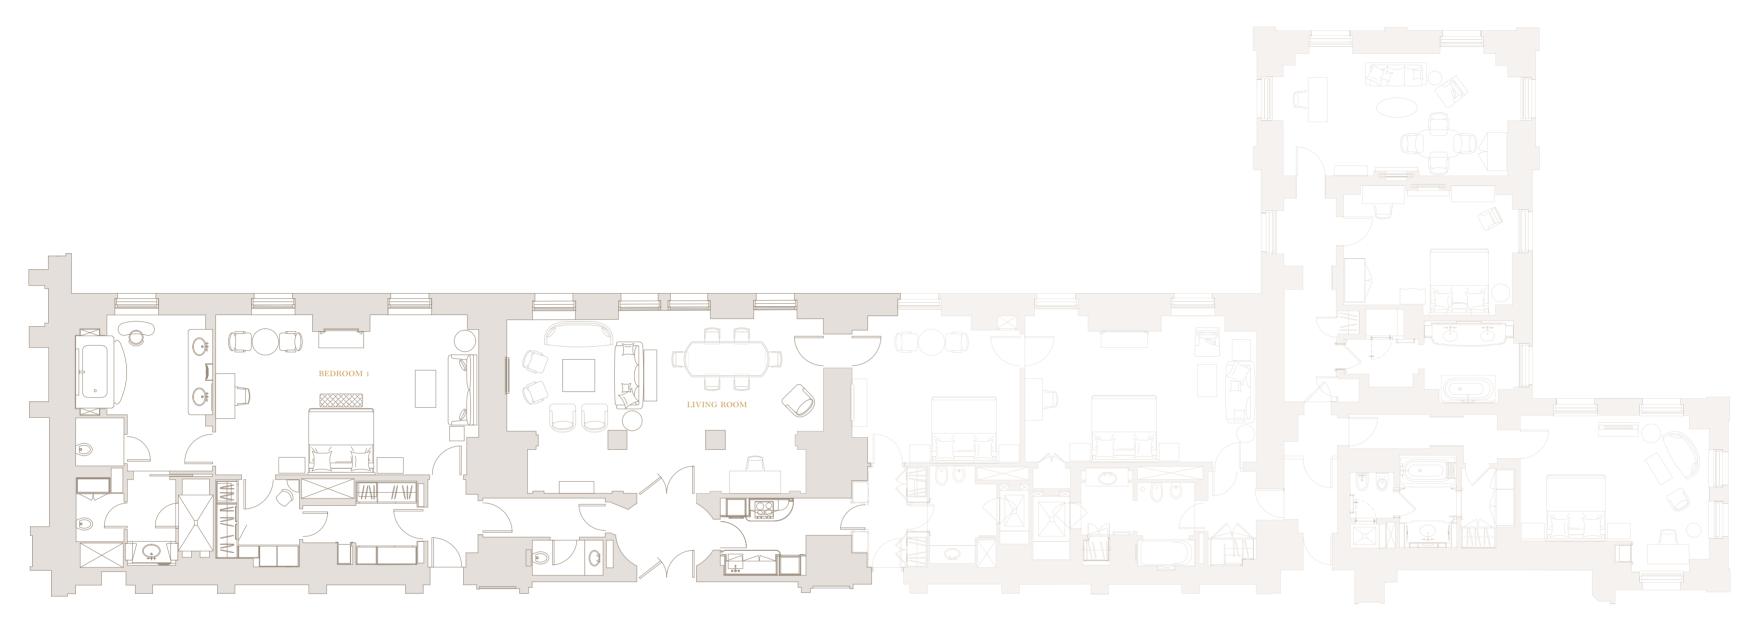

1 BEDROOM CONFIGURATION

Size Occupancy Bed

Connecting Room

Bathroom

\_\_\_\_\_

Views

Example only, exact floor plans may vary

#### FEATURES

Up to 163 sq m (1,755 sq ft)

Up to 2 adults and 1 child, or 3 adults

Super King sized bed

Walk-in shower and bathtub, steam shower

Can be booked as a one, two, three, or five bedroom suite

2 BEDROOM CONFIGURATION