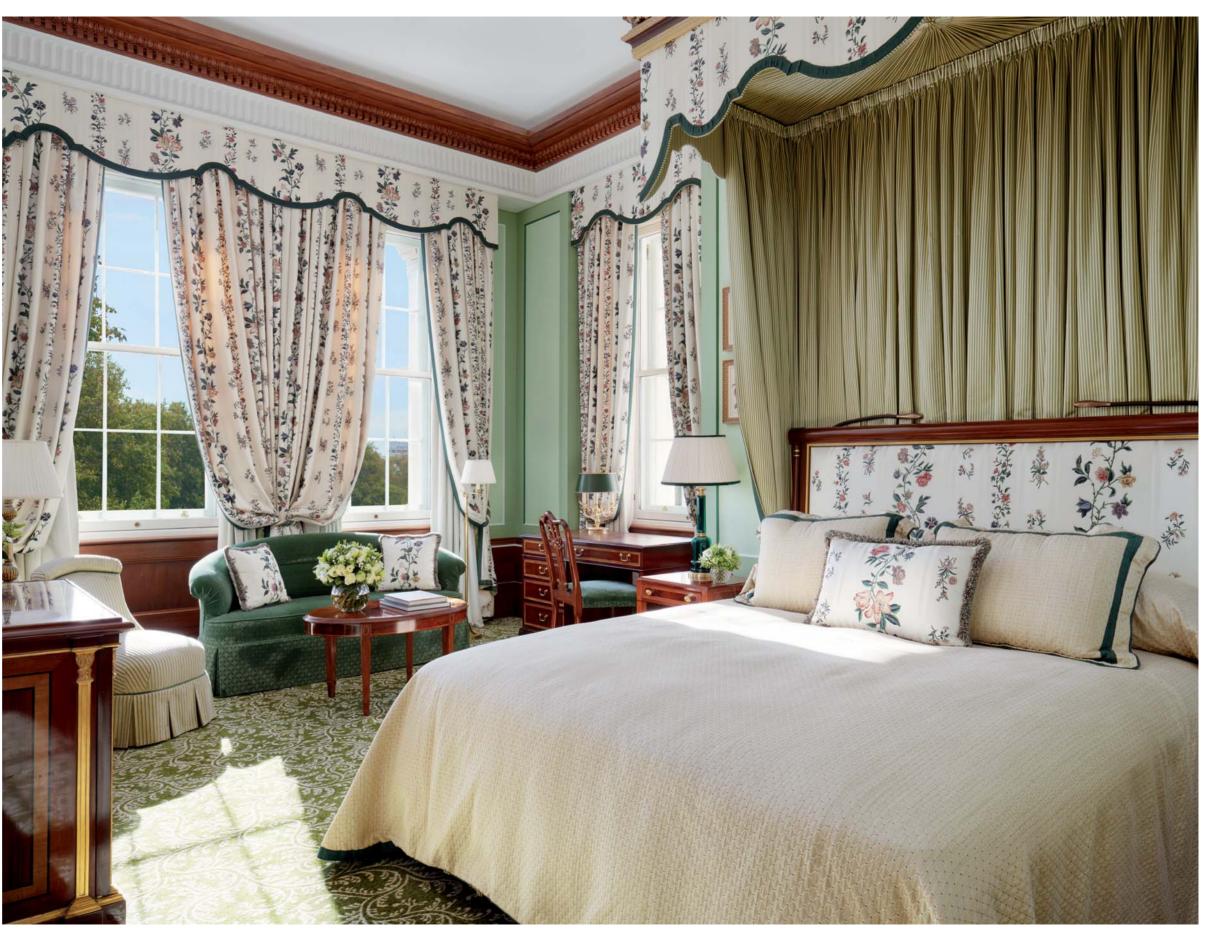

## The JUNIOR Suite

Richly furnished with a sofa and an armchair, a Junior Suite at The Lanesborough offers generously sized, elegant accommodation. It has a sitting area, larger bathroom with walk-in shower and a separate bath, as well as large windows flooding the room with natural daylight.

## The JUNIOR Suite