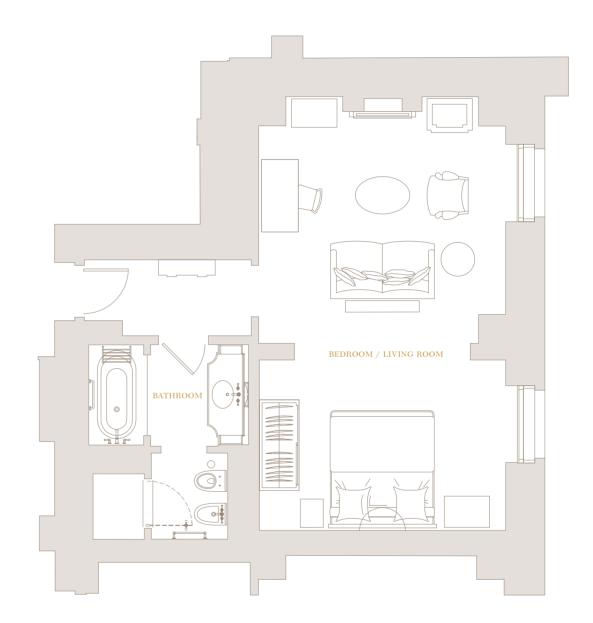

## The JUNIOR Suite

Richly furnished with a sofa and an armchair, a Junior Suite at The Lanesborough offers generously sized, elegant accommodation. It has a sitting area, larger bathroom with walk-in shower and a separate bath, as well as large windows flooding the room with natural daylight.

## The JUNIOR Suite

## 1 BEDROOM

|                 | FEATURES                                        |
|-----------------|-------------------------------------------------|
| Size            | Up to 45 sq m (484 sq ft)                       |
| Оссирансу       | Up to 2 adults and 1 child, or 3 adults         |
| Bed             | King size or Twin                               |
| Bathroom        | Walk-in shower and bathtub in all suites        |
| Connecting Room | Available upon request                          |
| Views           | Wellington Arch, neighbourhood or inside facing |

Example only, exact floor plans may vary