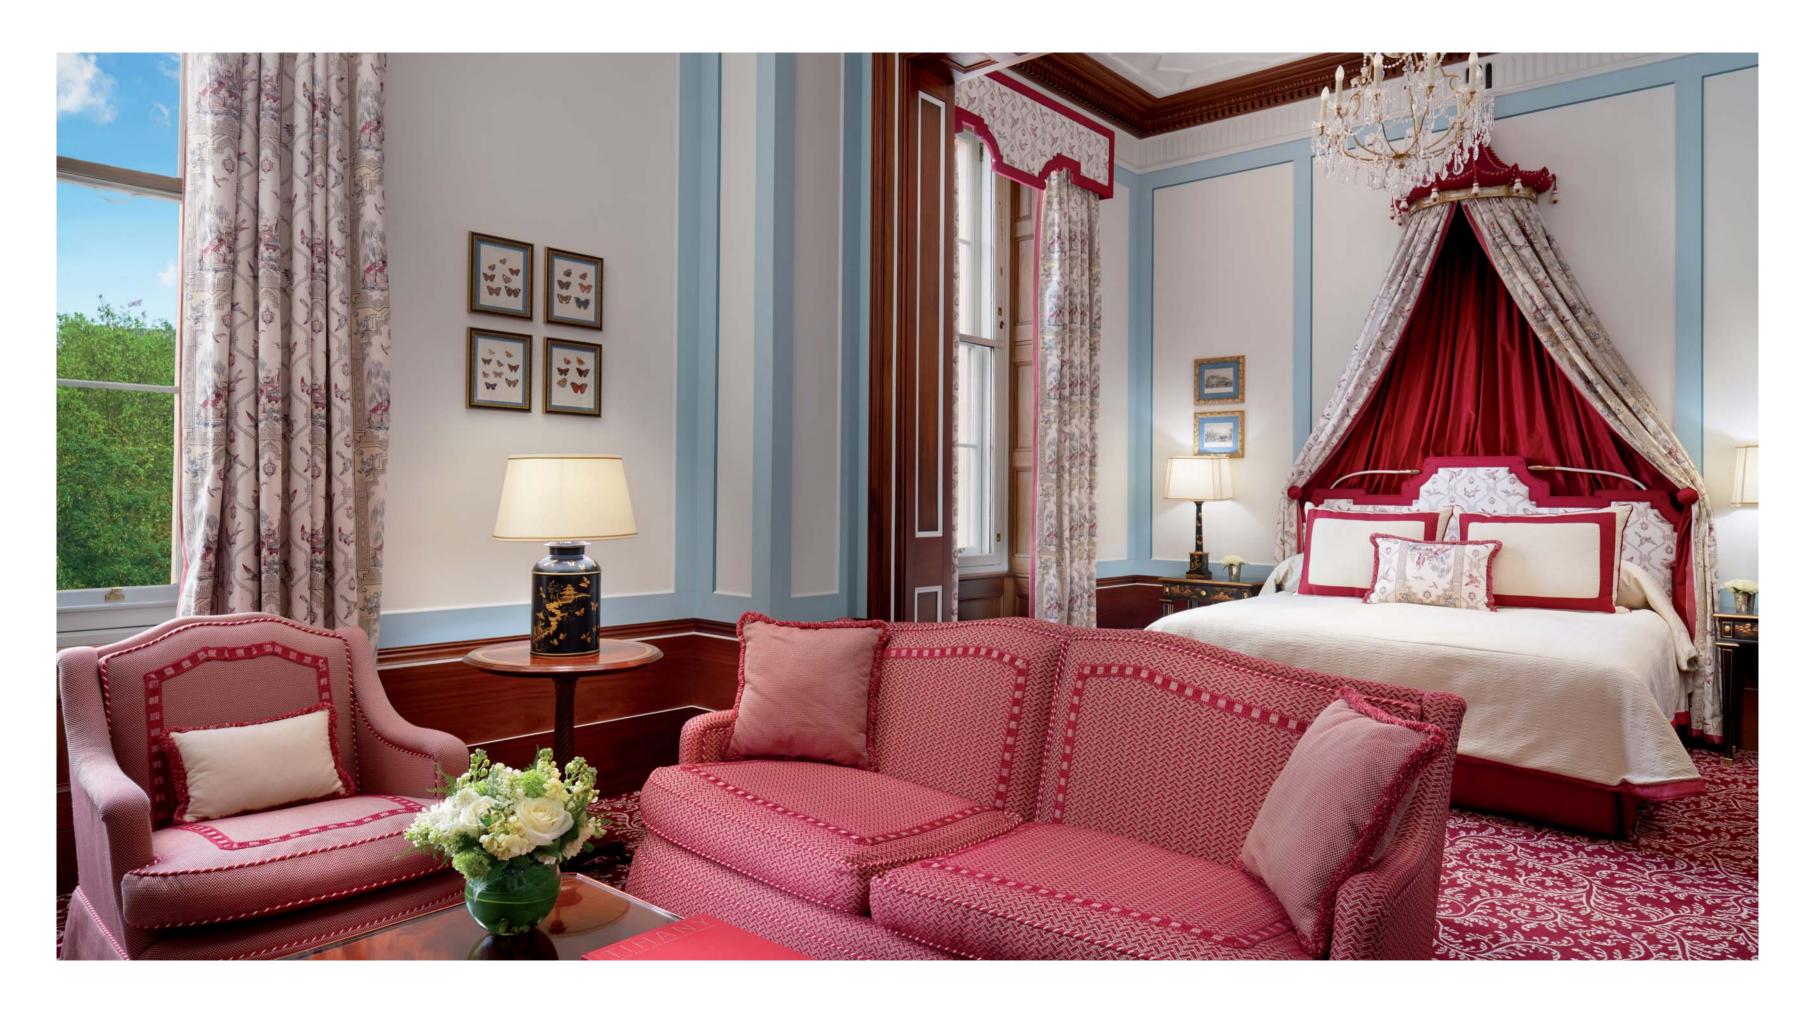

## The JUNIOR Suite

Richly furnished with a sofa and an armchair, a Junior Suite at The Lanesborough offers generously sized, elegant accommodation. It has a sitting area, larger bathroom with walk-in shower and a separate bath, as well as large windows flooding the room with natural daylight.

## The JUNIOR Suite