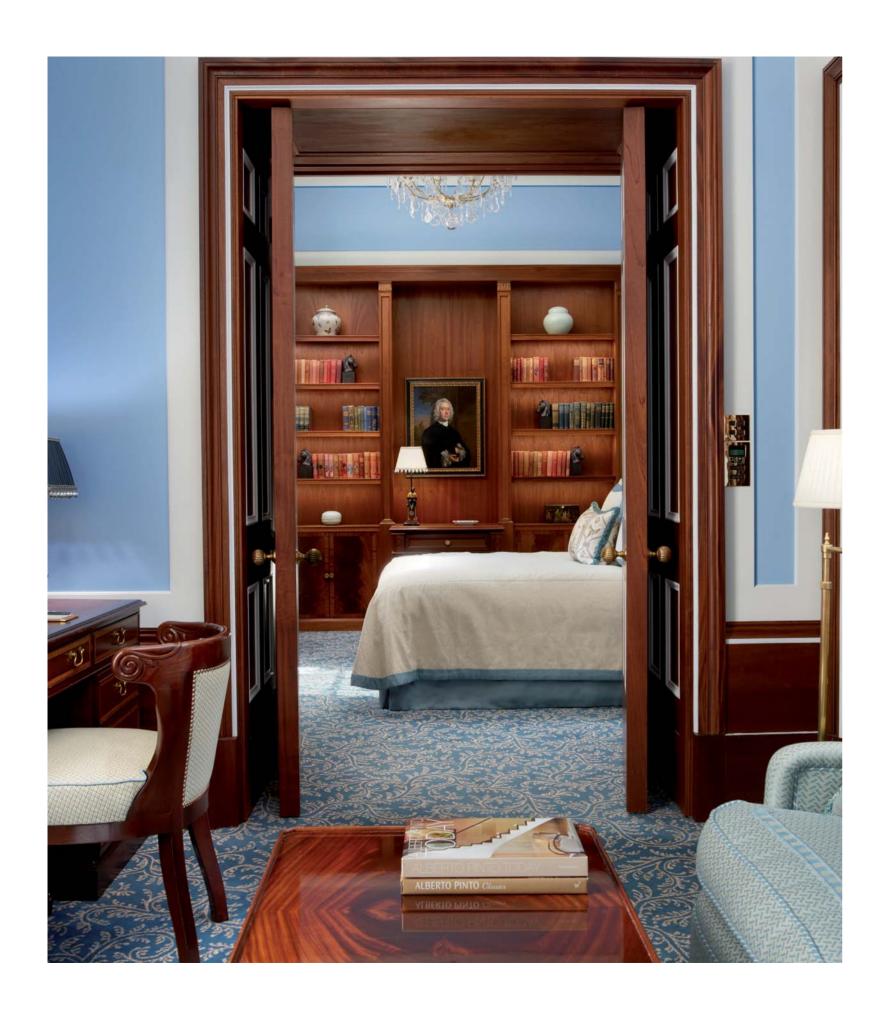

## The JUNIOR Suite

Richly furnished with a sofa and an armchair, a Junior Suite at The Lanesborough offers generously sized, elegant accommodation. It has a sitting area, larger bathroom with walk-in shower and a separate bath, as well as large windows flooding the room with natural daylight.

## The JUNIOR Suite