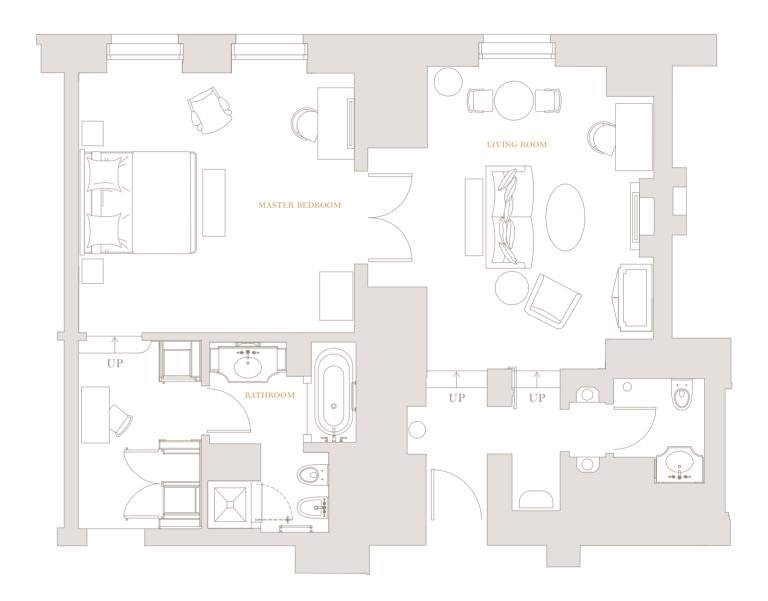

------------|----------------------------------------------------------------------------------------------|
| Size            | Up to 73 sq m (786 sq ft)                                                                    |
| Occupancy       | Up to 2 adults and 1 child, or 3 adults                                                      |
| Bed             | King sized                                                                                   |
| Bathroom        | Walk-in shower and bathtub in all suites<br>Separate guest bathroom available in some suites |
| Connecting Room | Not available                                                                                |
| Views           | Wellington Arch or inside facing                                                             |



Example only, exact floor plans may vary