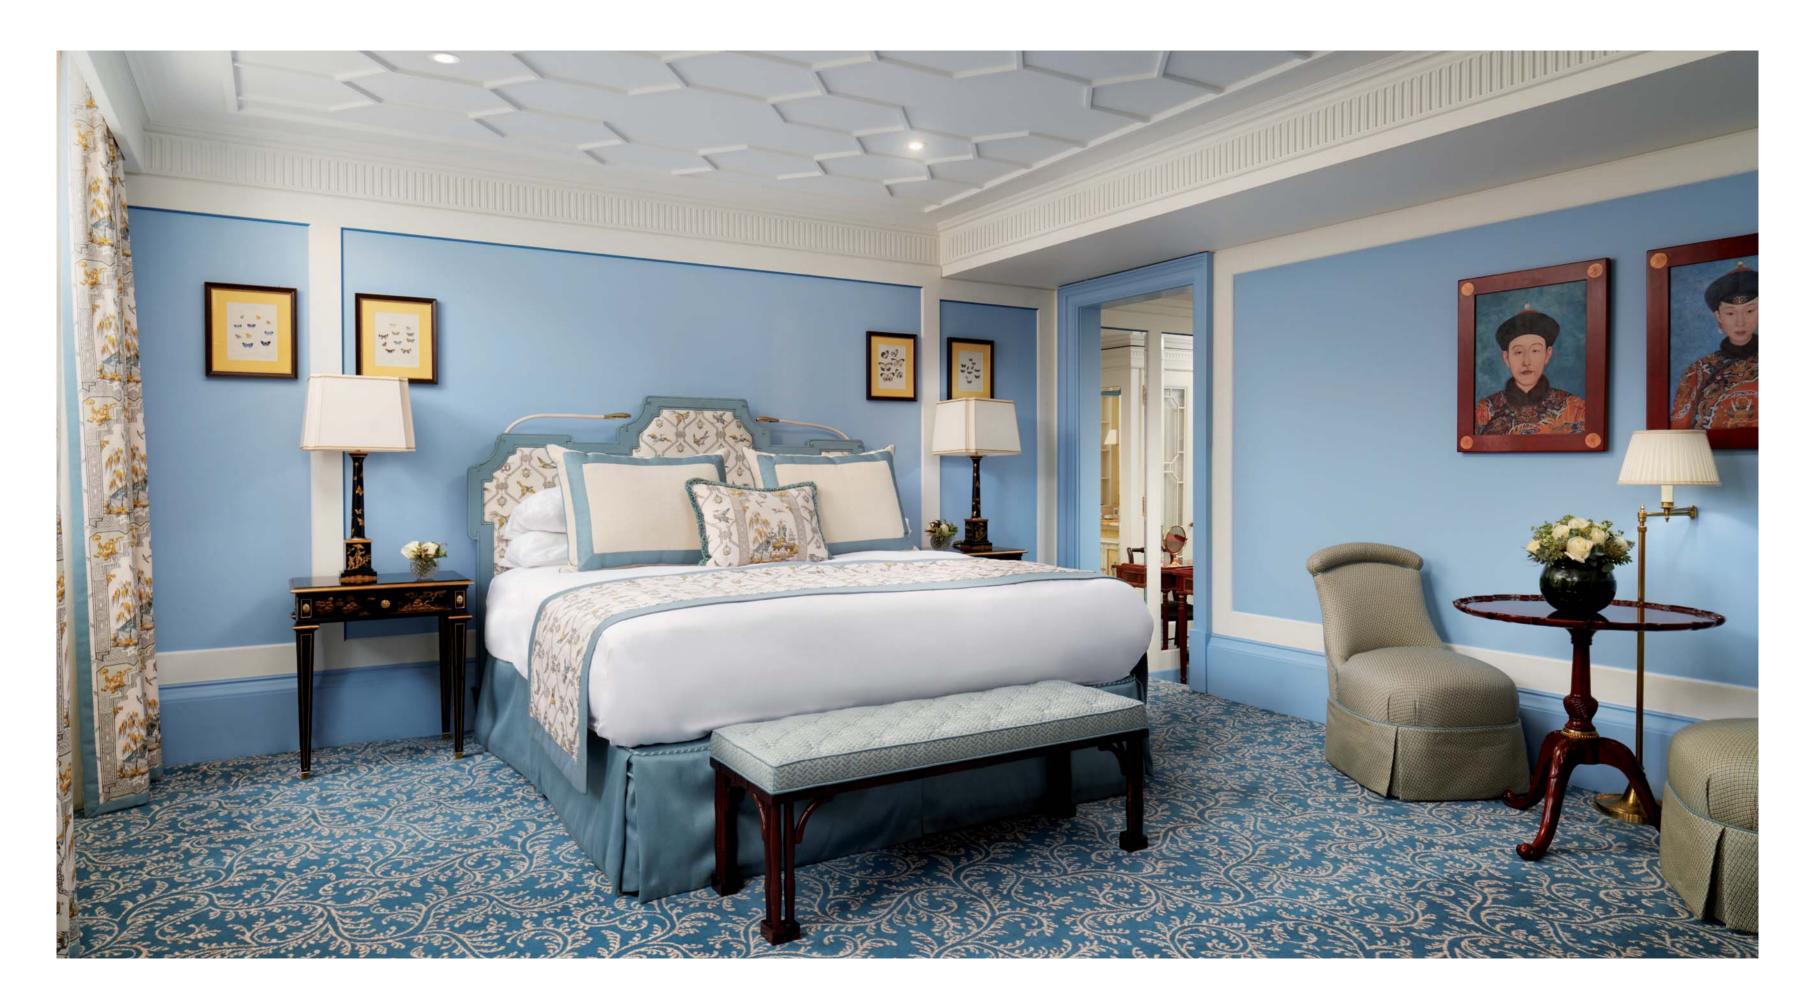

## The GROSVENOR Suite

Spacious and homely, Grosvenor Suites offer views over Wellington Arch and Green Park, or inside-facing for a quieter stay. A mahogany-panelled entrance hall leads to a spacious living room separated from an elegant bedroom with king-sized bed. Suites are up to 73 sq m/786 sq ft in size and include generous desk space and a vanity table.

## The GROSVENOR Suite