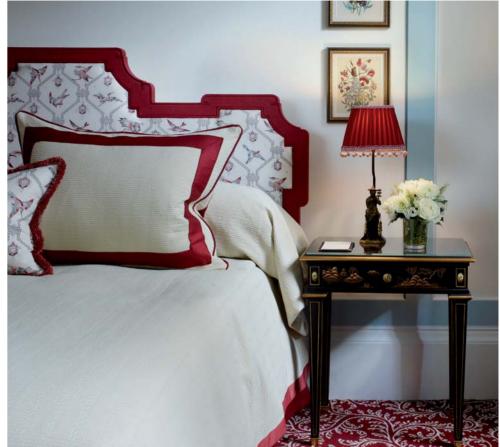

## The GROSVENOR Suite

Spacious and homely, Grosvenor Suites offer views over Wellington Arch and Green Park, or inside-facing for a quieter stay. A mahogany-panelled entrance hall leads to a spacious living room separated from an elegant bedroom with king-sized bed. Suites are up to 73 sq m/786 sq ft in size and include generous desk space and a vanity table.

## The GROSVENOR Suite