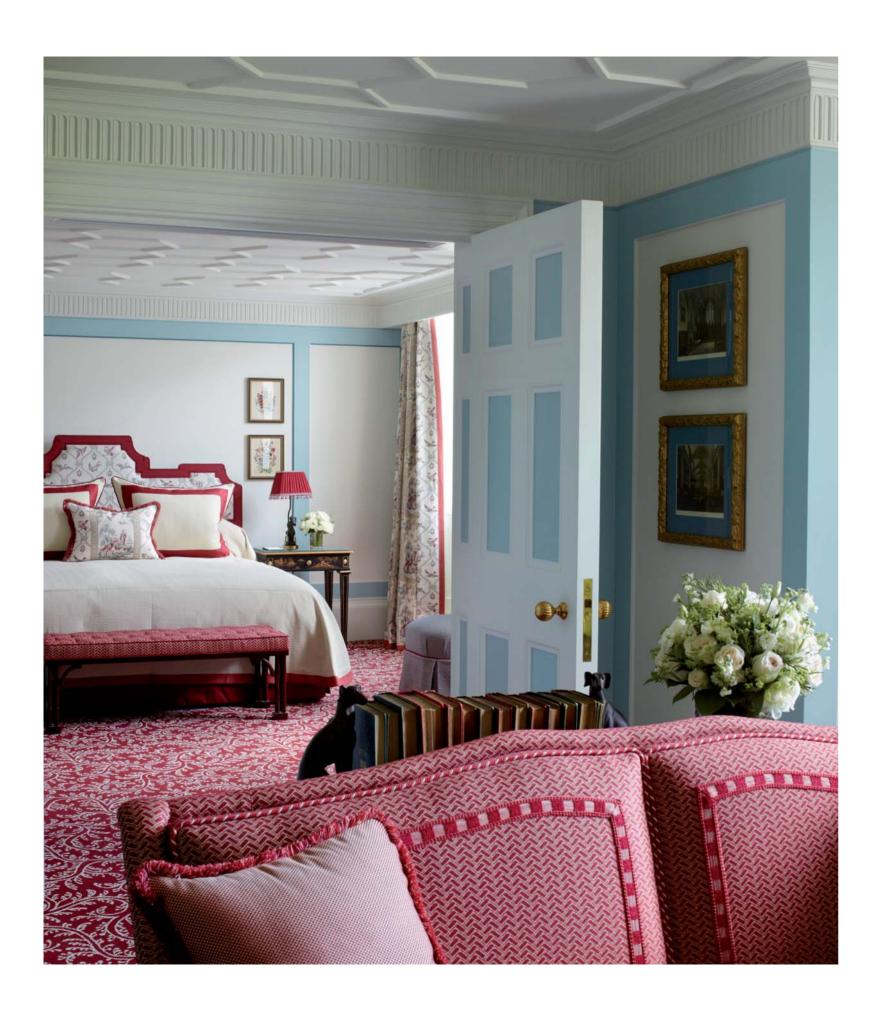

## The GROSVENOR Suite

Spacious and homely, Grosvenor Suites offer views over Wellington Arch and Green Park, or inside-facing for a quieter stay. A mahogany-panelled entrance hall leads to a spacious living room separated from an elegant bedroom with king-sized bed. Suites are up to 73 sq m/786 sq ft in size and include generous desk space and a vanity table.

## The GROSVENOR Suite