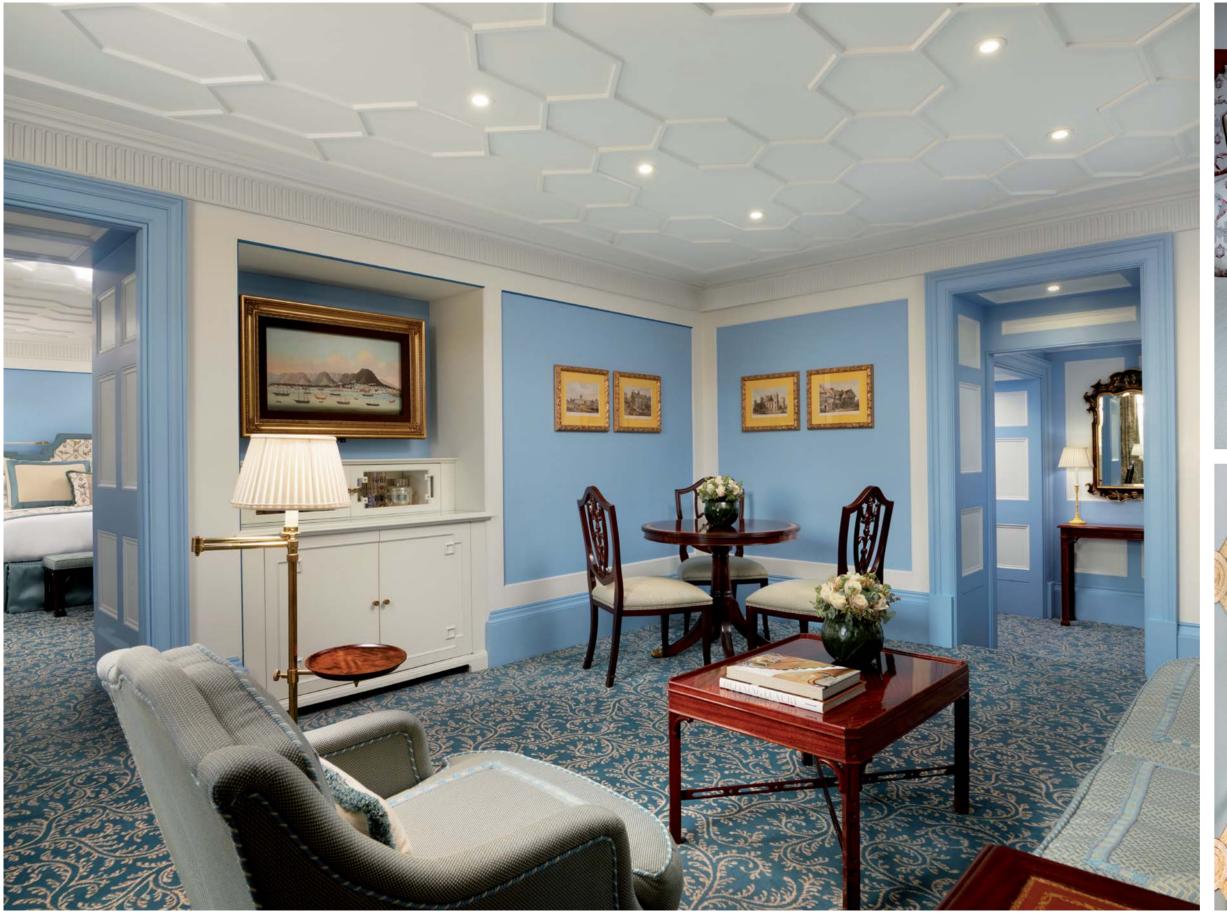

## The GROSVENOR Suite

Spacious and homely, Grosvenor Suites offer views over Wellington Arch and Green Park, or inside-facing for a quieter stay. A mahogany-panelled entrance hall leads to a spacious living room separated from an elegant bedroom with king-sized bed. Suites are up to 73 sq m/786 sq ft in size and include generous desk space and a vanity table.

## The GROSVENOR Suite